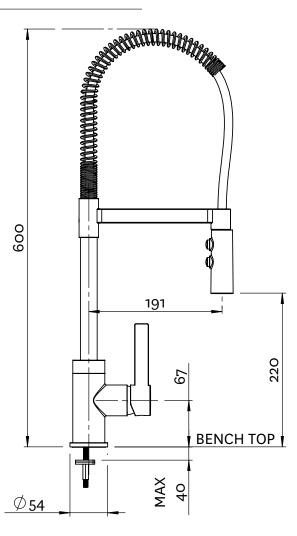

02-9402 GASTON PULL DOWN SINK MIXER

- 35mm ceramic disc cartridge
- Fully flexible metal pull-down hose for longevity
- Stylish, easy-to-grip paddle lever handle
- 360° swivel spout fitted with aerator with combination twin action aerator – rain spray and aerated flow with pause function
- Solid metal 191mm arm support with secure clip to ensure controlled spray direction
- Twin-stud mounting for secure sink installation
- Stainless steel flexible hoses 1/2" BSP female
- Suitable for mains pressure installation
- WELS 4 Star 7.5l/min