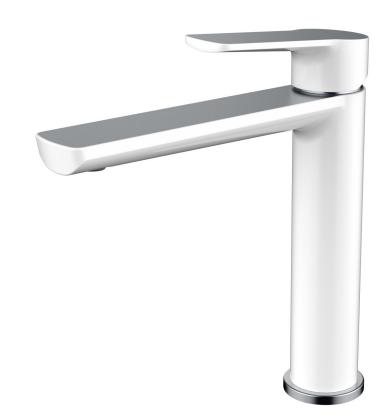

## AKEMI MID RISE VESSEL MIXER WHITE & CHROME

## 10833

- Available in 9 finishes
- Powdercoat & chrome plate finish
- 15 year warranty
- Wels Rating 5 Star 6 LPM
- Maximum operating pressure 500kpa
- Minimum operating pressure 150kpa
- Maximum water temperature 80 degrees
- Must be installed by a licensed plumber
- Isolation stops must be installed inline before flex connectors