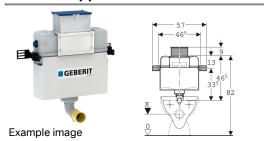

# Geberit Kappa concealed cistern 15 cm, 4.5 / 3 litres

#### Characteristics

· Adjustable in depth

- Concealed cistern with top or front actuation
- · Concealed cistern, fully insulated against condensation
- · Immediate post flush possible with factory setting
- · Welded flush bend
- Water supply connection on the left
- Protection cover box for service opening protects against moisture and dirt
- Protection box for service opening can be cut to length without tools