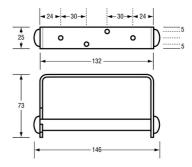

## Specification

| Material          | #304 Stainless Steel                                                                                 |
|-------------------|------------------------------------------------------------------------------------------------------|
| Finish/ Specify   | Satin Stainless Steel<br>113_TRH_SS                                                                  |
| Also Available    | 513_TRH_ALUM: Brushed Aluminium                                                                      |
| Mounting          | Surface Mount Visible Fix                                                                            |
| Capacity          | Holds one standard toilet roll                                                                       |
| Note              | $^{\star}$ This unit is accessible compliant when installed in accordance with AS1428.1. guidelines. |
| Consumable Advice | Standard Tojlet Roll, can hold up to 230 sheets per roll                                             |