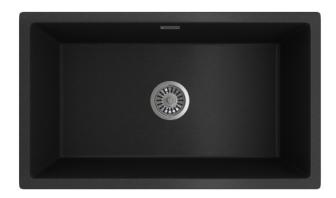

## Order codes

191035 Oros 750, white 191037 Oros 750, black

Arqstone black

Find out more about Argstone

- All measurements are in millimetres.
  Stone sinks Dimensions are subject to normal manufacturing variations of ±3mm.
- Always use the actual product to verify cutout.
- Use silicone sealant. Do not use epoxy type adhesives.
- Specifications may vary without notice as part of our continuous improvement practices.