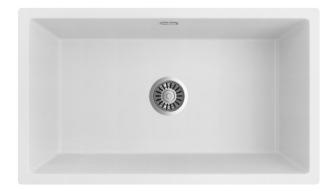

## Order codes

191035 Oros 750, white 191037 Oros 750, black

## **Product details**

SUMMARY Single bowl with integrated overflow COLOURS Available in Arqstone white and black

OVERFLOW Integrated overflow

WASTE 90 mm stainless steel basket waste BOWL SIZE  $690 \times 380 \text{ mm}$ , 210 mm deep, rim 30 mm