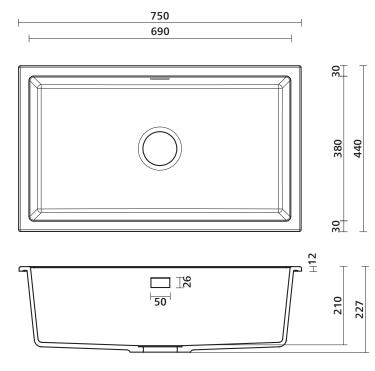

## **Product details**

SUMMARY Single bowl with integrated overflow COLOURS Available in Arqstone white and black

OVERFLOW Integrated overflow

WASTE 90 mm stainless steel basket waste BOWL SIZE  $690 \times 380 \text{ mm}$ , 210 mm deep, rim 30 mm

Arqstone black

Find out more about Argstone

- All measurements are in millimetres.
  Stone sinks Dimensions are subject to normal manufacturing variations of ±3mm.
- Always use the actual product to verify cutout.
- Use silicone sealant. Do not use epoxy type adhesives.
- Specifications may vary without notice as part of our continuous improvement practices.