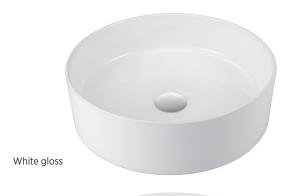

| ORDER CODE | 191461                                                                                                                                                                                                                             | Nimos 027, white gloss, with Nanoglaze | Old code: SBC-027  |
|------------|------------------------------------------------------------------------------------------------------------------------------------------------------------------------------------------------------------------------------------|----------------------------------------|--------------------|
|            | 192022                                                                                                                                                                                                                             | Nimos 027, white silk matte            |                    |
|            | 191462                                                                                                                                                                                                                             | Nimos 027, black silk matte            | Old code: SBC-027K |
| TAPHOLE    | No taphole. Suits standard 32 mm non-overflow waste (not supplied).  No overflow. Vitreous china. White basin has ultra-smooth nanoglaze surface. Black basin has silk matte finish. Always use the actual basin to verify cutout. |                                        |                    |
| WASTE      |                                                                                                                                                                                                                                    |                                        |                    |
| OVERFLOW   |                                                                                                                                                                                                                                    |                                        |                    |
| MATERIAL   |                                                                                                                                                                                                                                    |                                        |                    |
| FIXING     |                                                                                                                                                                                                                                    |                                        |                    |
|            | Use silicone sealant. Do not use epoxy type adhesives.                                                                                                                                                                             |                                        |                    |