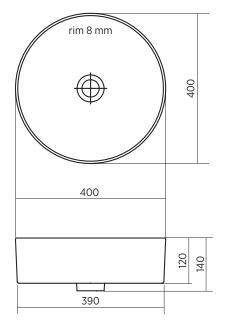

## Please note

- All measurements are in millimetres.
- Dimensions are nominal and subject to normal ceramic manufacturing variations of ±5mm.
- Fixing: Use silicone sealant. DO NOT USE EPOXY TYPE ADHESIVES.
- Always use the actual basin to verify cutout.
- Specifications may vary without notice as part of our continuous improvement practices.
- $\,$  Clean with a damp cloth. Do not use abrasive cleaners, liquids or pastes.