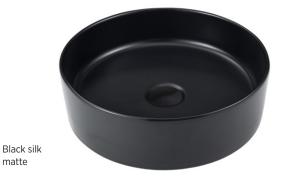

## **CERAMIC BASIN**

White silk matte

matte

| ORDER CODE | 191461                                                                                                                                                                                                                             | Nimos 027, white gloss, with Nanoglaze | Old code: SBC-027  |
|------------|------------------------------------------------------------------------------------------------------------------------------------------------------------------------------------------------------------------------------------|----------------------------------------|--------------------|
|            | 192022                                                                                                                                                                                                                             | Nimos 027, white silk matte            |                    |
|            | 191462                                                                                                                                                                                                                             | Nimos 027, black silk matte            | Old code: SBC-027K |
| TAPHOLE    | No taphole. Suits standard 32 mm non-overflow waste (not supplied).  No overflow. Vitreous china. White basin has ultra-smooth nanoglaze surface. Black basin has silk matte finish. Always use the actual basin to verify cutout. |                                        |                    |
| WASTE      |                                                                                                                                                                                                                                    |                                        |                    |
| OVERFLOW   |                                                                                                                                                                                                                                    |                                        |                    |
| MATERIAL   |                                                                                                                                                                                                                                    |                                        |                    |
| FIXING     |                                                                                                                                                                                                                                    |                                        |                    |
|            | Use silicone sealant. Do not use epoxy type adhesives.                                                                                                                                                                             |                                        |                    |