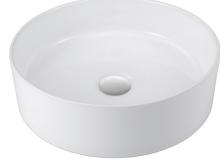

| ORDER CODE | 191461                                                                                                                                                                                                                             | Nimos 027, white gloss, with Nanoglaze | Old code: SBC-027  |
|------------|------------------------------------------------------------------------------------------------------------------------------------------------------------------------------------------------------------------------------------|----------------------------------------|--------------------|
|            | 192022                                                                                                                                                                                                                             | Nimos 027, white silk matte            |                    |
|            | 191462                                                                                                                                                                                                                             | Nimos 027, black silk matte            | Old code: SBC-027K |
| TAPHOLE    | No taphole. Suits standard 32 mm non-overflow waste (not supplied).  No overflow. Vitreous china. White basin has ultra-smooth nanoglaze surface. Black basin has silk matte finish. Always use the actual basin to verify cutout. |                                        |                    |
| WASTE      |                                                                                                                                                                                                                                    |                                        |                    |
| OVERFLOW   |                                                                                                                                                                                                                                    |                                        |                    |
| MATERIAL   |                                                                                                                                                                                                                                    |                                        |                    |
| FIXING     |                                                                                                                                                                                                                                    |                                        |                    |
|            | Use silicone sealant. Do not use epoxy type adhesives.                                                                                                                                                                             |                                        |                    |