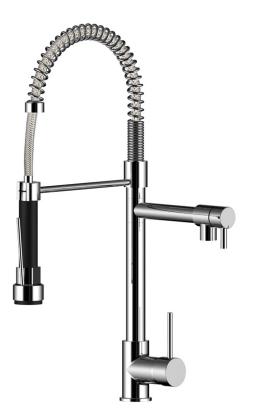

## MEGALO DUO SPRAY MIXER

## HAND SPRAY MIXER WITH SWIVEL TAP

## Professional hand spray mixer with separate swivel tap

Exceptionally useful and versatile sink tools. This mixer provides a high level of control over water flow or spray. The spray function is extremely convenient and flexible for rinsing items like vegetables and plates. You can extend the nozzle beyond the sink area — great for filling large pots and vases, for example.

- Flexible hand shower
- Fully adjustable spray
- Separate swivel tap
  Premium quality, chrome finish

| ORDER CODE | 191733                                 | Megalo Duo | Old code: SMT-22K |
|------------|----------------------------------------|------------|-------------------|
| WELS       | 4 star rating, 7.5L/min                |            |                   |
| HANDLE     | Lever handle                           |            |                   |
| TAPHOLE    | 35 mm                                  |            |                   |
| CARTRIDGE  | Ceramic cartridge                      |            |                   |
| MATERIAL   | Chrome plated solid brass construction |            |                   |