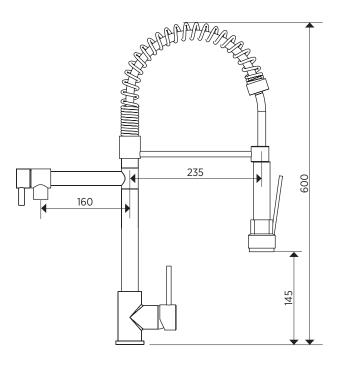

## Please note

- All measurements are in millimetres.

Specifications may vary without notice as part of our continuous improvement practices.
 Clean with a damp cloth. Do not use abrasive cleaners, liquids or pastes.