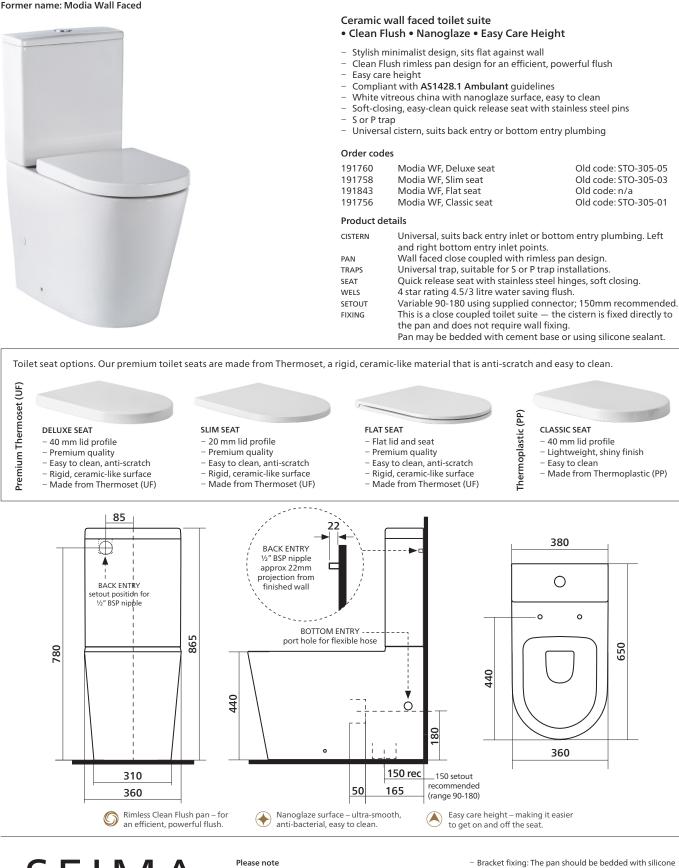

## Collection: Elevate

Former name: Modia Wall Faced

SEIN kitchen + laundry + bathroom ware

- Installation shall be in accordance with AS/NZS3500. All measurements are in millimetres. Height dimensions are to base of pan. Make allowance for bedding.
- Bedding: Pan may be bedded with cement base or using silicone sealant. Fix pan to floor using a sand cement mixture of 3:1 to a depth of 60mm. Do not use lime or fast-drying cement.
- sealant and fixed with the brackets supplied.
- Do NOT use epoxy type adhesives.
- Dimensions are nominal and subject to normal ceramic manufacturing variations.
- Specifications may vary without notice as part of our continuous improvement practices.
- Clean with a damp cloth. Do not use abrasive cleaners. liquids or pastes.