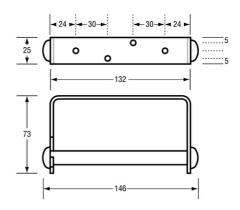

## 513\_TRH\_ALUM

Single Toilet Roll Holder

## Specification

| Material             | Brushed Aluminium                                                                           |
|----------------------|---------------------------------------------------------------------------------------------|
| Finish               | Brushed Aluminium                                                                           |
| Also Available       | 113_TRH_SS: Satin Stainless Steel                                                           |
| Mounting             | Surface Mount Visible Fix                                                                   |
| Capacity             | Holds one standard toilet roll                                                              |
| Note                 | * This unit is accessible compliant when installed in accordance with AS1428.1. guidelines. |
| Consumable<br>Advice | Standard Toilet Roll, can hold up to 230 sheets per roll                                    |