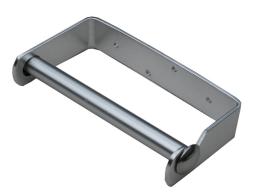

## 513\_TRH\_ALUM

Single Toilet Roll Holder

## Specification

| Material             | Brushed Aluminium                                                                           |
|----------------------|---------------------------------------------------------------------------------------------|
| Finish               | Brushed Aluminium                                                                           |
| Also Available       | 113_TRH_SS: Satin Stainless Steel                                                           |
| Mounting             | Surface Mount Visible Fix                                                                   |
| Capacity             | Holds one standard toilet roll                                                              |
| Note                 | * This unit is accessible compliant when installed in accordance with AS1428.1. guidelines. |
| Consumable<br>Advice | Standard Toilet Roll, can hold up to 230 sheets per roll                                    |