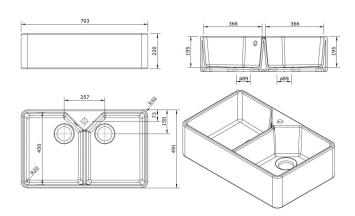

## **Specifications**

- Double-glazed ceramic fine fireclay sink
- Made in Portugal
- Waste with overflow kit included
- 1 tap hole only
- Capacity Per Bowl: 30L
- Internal depth: 180mm
- Suitable for use with food waste disposer we recommend purchase of an extended flange and a model with anti-vibration collar
- Fine Fireclay is a natural product and therefore subject to variations. This should be seen as a quality that adds to its unique natural beauty. Variations +/- 2% to the specifications are common and acceptable and are within industry tolerance. We always recommend the cabinet maker and stone provider has the actual sink with them to measure before making cabinetry or cutting stone. For more information please visit our Installation, Care & Warranty page, or Contact Us.