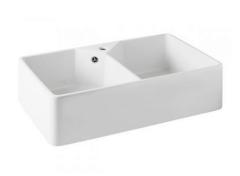

## Chester 80 x 50 Double Flat Fine Fireclay Butler Sink with Taphole and Overflow

**Code:** 7403

## **Specifications**

- Double-glazed ceramic fine fireclay sink
- Made in Portugal
- Waste with overflow kit included
- 1 tap hole only
- Capacity Per Bowl: 30L
- Internal depth: 180mm
- Suitable for use with food waste disposer we recommend purchase of an extended flange and a model with anti-vibration collar
- Fine Fireclay is a natural product and therefore subject to variations. This should be seen as a quality that adds to its unique natural beauty. Variations +/- 2% to the specifications are common and acceptable and are within industry tolerance. We always recommend the cabinet maker and stone provider has the actual sink with them to measure before making cabinetry or cutting stone. For more information please visit our Installation, Care & Warranty page, or Contact Us.