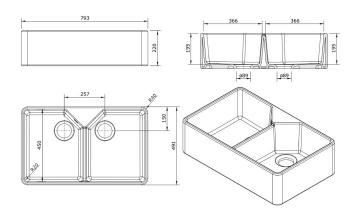

## Chester 80 x 50 Double Flat Front Fine Fireclay Butler Sink

**Code:** 7408

## **Specifications**

- Double-glazed fine fireclay sink
- Made in Portugal
- Tap Holes Available: None or One
- Waste Outlet Included: 90x50mm Basket Wastes
- Capacity Per Bowl: 30L
- Internal depth: 180mm
- Suitable for use with food waste disposer we recommend purchase of an extended flange and a model with anti-vibration collar
- Fine Fireclay is a natural product and therefore subject to variations. This should be seen as a quality that adds to its unique natural beauty. Variations +/- 2% to the specifications are common and acceptable and are within industry tolerance. We always recommend the cabinet maker and stone provider has the actual sink with them to measure before making cabinetry or cutting stone. For more information please visit our Installation, Care & Warranty page, or Contact Us.