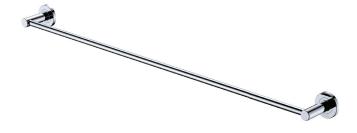

## Kaya® 900MM SINGLE TOWEL RAIL

## **Features**

- Super strong 4-point wall mount
- Adjustable no-spin rail design rails can be cut to desired length
- Stainless steel and zinc construction
- Hex key not required for installation
- Fully concealed fixings
- Upgrade the look with different cover plate styles and finishes
- All products come with matching round cover plate as standard