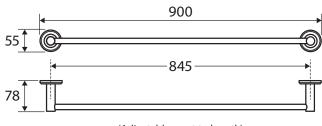

## Kaya® 900MM SINGLE TOWEL RAIL

Please Note: These products may have a visible Fienza or Watermark logo.

(Adjustable – cut to length)