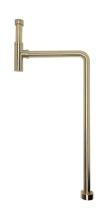

## **Deluxe Adjustable Bottle S Trap - Brushed Brass**

Code: AU4040BTS-BB2

Measurements shown are nominal only

40mm bsp thread

## **Specifications**

• Finish: Brushed Brass PVD

• Material: Brass

- Universal 32/40mm inlet, 40mm outlet
- 32mm x 40mm Bush and rubber kee seal connector included
- Fully adjustable horizontally and vertically
- Watermark approved to Australian standards
- Includes 26mm deep cover dome for outlet pipe to hide connection point