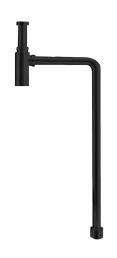

## **Deluxe Adjustable Bottle S Trap - Matte Black**

Code: AU4040BTSMB

## **Specifications**

- Finish: Matte Black
- Material: Brass
- Universal 32/40mm inlet, 40mm outlet
- 32mm x 40mm Bush and rubber kee seal connector included
- Fully adjustable horizontally and vertically
- Watermark approved to Australian standards
- Includes 26mm deep cover dome for outlet pipe to hide connection point