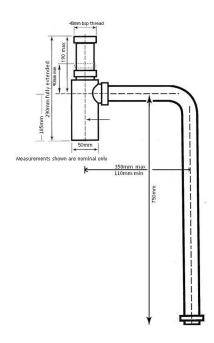

## **Specifications**

- Finish: Matte Black
- Material: Brass
- Universal 32/40mm inlet, 40mm outlet
- 32mm x 40mm Bush and rubber kee seal connector included
- Fully adjustable horizontally and vertically
- Watermark approved to Australian standards
- Includes 26mm deep cover dome for outlet pipe to hide connection point