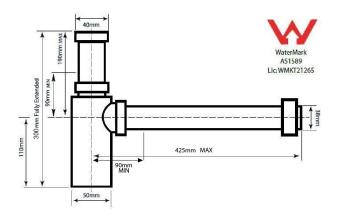

## **Specifications**

- Finish: Matte Black
- Material: Brass
- Universal 32/40mm inlet, 40mm outlet
- 32mm x 40mm Bush and rubber kee seal connector included
- Fully adjustable horizontally and vertically
- Watermark approved to Australian standards
- Durable electroplated finish with anti-corrosion protective lacquer
- Includes 26mm deep cover dome for outlet pipe to hide connection point