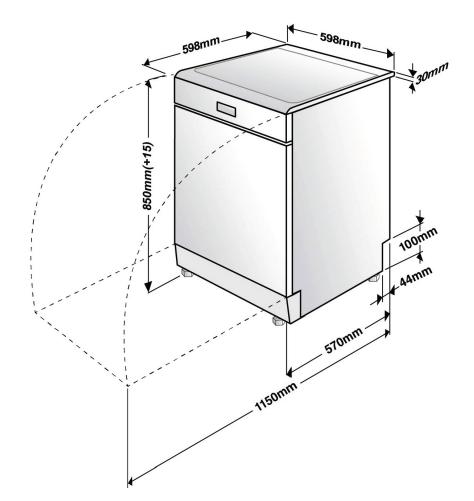

| AUXILIARY FUNCTIONS |           |  |
|---------------------|-----------|--|
| Function 1          | Half Load |  |

**Baumatic**<sup>®</sup>

|                                                                                              | SPECIFICATIONS        |                       |
|----------------------------------------------------------------------------------------------|-----------------------|-----------------------|
|                                                                                              | Electrical Connection | 10A Plug              |
|                                                                                              | Power                 | 220 – 240V / 50Hz     |
|                                                                                              | Total Wattage         | 2100W                 |
|                                                                                              | Heating Element       | 1800W                 |
|                                                                                              | Motor                 | Universal             |
|                                                                                              | Energy Rating         | 3 Stars               |
|                                                                                              | Water Rating          | 3.5 Stars             |
|                                                                                              | Noise Level           | 52dB                  |
|                                                                                              | DIMENSIONS (W X H X D | )                     |
|                                                                                              | Product Boxed (mm)    | 657 x 897 x 674       |
| The more<br>stars the more<br>energy efficient                                               | Product Un-boxed (mm) | 598 x 850 – 865 x 598 |
| ENERGY<br>RATING                                                                             | Cut-Out (mm)          | 600 x 855 – 870 x 600 |
| A grave manage<br>Energy consemption<br>324<br>Win per year<br>the 0 € representation of the | WEIGHT                |                       |
| For more information, refer to<br>www.enorgyrating.gov.au                                    | Product Boxed (kg)    | 54.7                  |
| The more<br>tars the more                                                                    | Product Un-boxed (kg) | 50.8                  |
| WATER RATING<br>www.waterrating.gov.au                                                       | WARRANTY              |                       |
|                                                                                              |                       |                       |