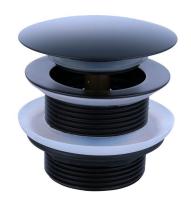

## 40mm Safety Pull-Out Pop-Up Bath Waste with Short Tail - Matte Black

Code: BA401PO-MB

## **Specifications**

- Material: Brass
- Finish: Durable electroplated finish with anti-corrosion protective lacquer
- Unique removable cartridge for servicing and cleaning
- One of the only bath tub approved pop-up wastes on the Australian market
- 40mm without overflow
- Watermark approved to Australian standards.