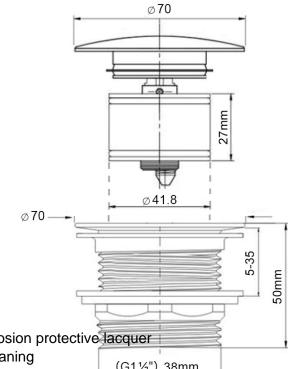

## 40mm Safety Pull-Out Pop-Up Bath Waste with Short Tail - Matte Black

Code: BA401PO-MB

## **Specifications**

- Material: Brass
- Finish: Durable electroplated finish with anti-corrosion protective lacquer
- Unique removable cartridge for servicing and cleaning
- One of the only bath tub approved pop-up wastes on the Australian market
- 40mm without overflow
- Watermark approved to Australian standards.