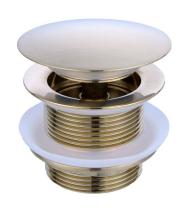

www.turnerhastings.com.au info@turnerhastings.com.au

40mm Safety Pull-Out Pop-Up Bath Waste with Short Tail - Brushed Brass

Code: BA402PO-BB

Ø70

## **Specifications**

- Material: Brass
- Finish: Ultra-Durable PVD
- Unique removable cartridge for servicing and cleaning
- One of the only bath tub approved pop-up wastes on the Australian market
- 40mm without overflow
- Watermark approved to Australian standards.