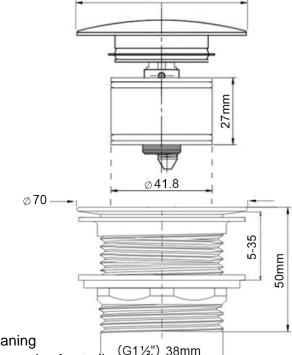

www.turnerhastings.com.au info@turnerhastings.com.au

40mm Safety Pull-Out Pop-Up Bath Waste with Short Tail - Brushed Brass

Code: BA402PO-BB

Ø70

## **Specifications**

- Material: Brass
- Finish: Ultra-Durable PVD
- Unique removable cartridge for servicing and cleaning
- One of the only bath tub approved pop-up wastes on the Australian market
- 40mm without overflow
- Watermark approved to Australian standards.