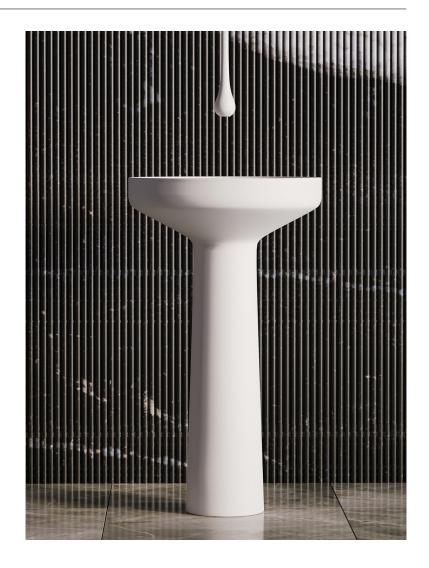

### **COLOUR AND FINISH**

Pedestal basin Colour: Matt White

### MATERIAL

Pedestal basin: Solid surface Base: Solid surface

### PRODUCT SPECIFICATIONS

Clean design of Marcello pedestal basin is surprising for its organic form and how it characterizes the space, without being too intrusive.

### FEATURES

Solid Surface single piece White pedestal basin. Steel Mounting Brackets - screwed through the floor for added stability.

PRODUCT DESCRIPTION