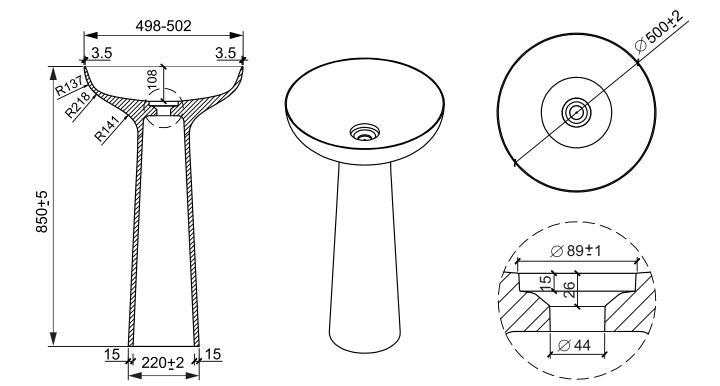

### SIZE AND DIMENSIONS

Bowl Capacity: 15 ltr Width: 500 mm Height: 850 +- 5 mm Plug & Waste Size: 32 mm x 40 mm Weight: 23.7 kg