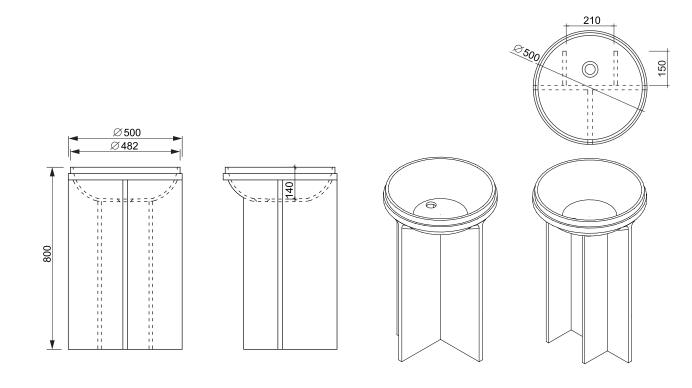

#### **SIZE AND DIMENSIONS**

Bowl Capacity: 16 ltr Width: 500 mm Height: 800 mm

Plug & Waste Size: 32 mm x 40 mm

Weight: 37 kg

#### **GENEREL INFORMATION**

Mounting: Floor

Overflow Configuration: No Overflow

Product Type: Single piece

Pedestal basin

Recommended Use: Domestic,

Hotel & Commercial

Taphole Configuration: No Taphole

#### **INCLUSIONS AND EXCLUSIONS**

Basin: Not Included

Fixing Bolts: Not Included

Plug & Waste: Not included, matching

waste colours sold separately Tapware: Sold separately