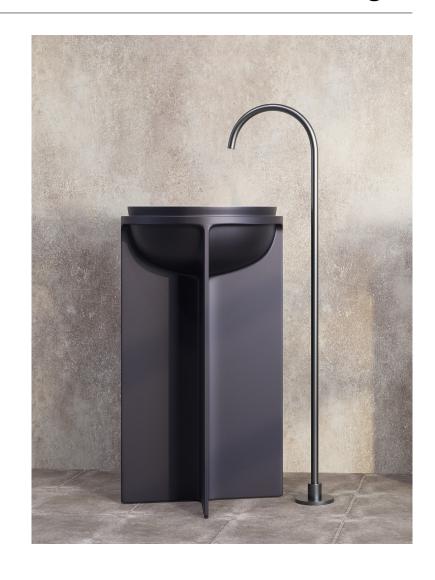

#### **COLOUR AND FINISH**

Basin Colour: Matt White Pedestal Colour: Cool Grey

Finish: Satin

#### **MATERIAL**

Pedestal basin: Solid surface

#### **FEATURES**

Solid Surface White Basin with Cool Grey Satin pedestal. Steel Mounting Brackets - screwed through the floor for added stability.