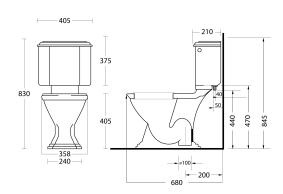

# **Specifications**

- Made in England
- Finish: Gloss White Ceramic
- Seat: White toilet or black gloss toilet seat inclusive
- S trap only
- Waste set out 200mm can be changed to 140, 160, 180, or 220mm with the use of a 20mm, 40mm or 60mm offset pan collar (Purchasable from most plumbing supplies).
- Water supply: Bottom entry, Left or right hand side
- Geberit Inlet Valve
- R&T Outlet Valve
- WELS rating: 3 Star (6/3L)(full/half flush)
- Watermark Approved to Australian Standards