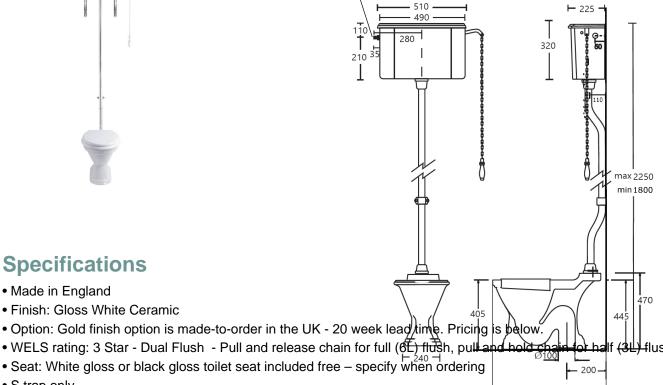

## **Specifications**

- Made in England
- Finish: Gloss White Ceramic

- Seat: White gloss or black gloss toilet seat included free specify when ordering
- S trap only
- Waste set out 200mm can be changed to 140, 160, 180, or 220mm with the use of a 20mm, 40mm or 60mm offset pan collar (Purchasable from most plumbing supplies)
- · Water supply: Left hand side entry
- Watermark Approved to Australian Standards
- White brackets included free (cupid design) upgrade to chrome brackets (cross design) or polished gold brackets (cross design) - price listed below