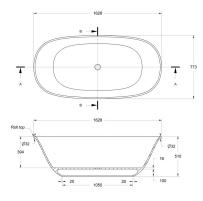

## Blanche 162 x 74 TitanCast Solid Surface Freestanding Bath -Satin Silk White

Code: BL1620TCB

## **Specifications**

- Material: TitanCast Solid Surface
- Requires Waste: 40mm waste without overflow
- Optional TitanCast Pop-Up Waste is also available
- Weight: 80kg
- Made in South Africa
- Satin Silk is stocked in Australia