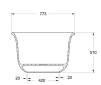

## Blanche 162 x 74 TitanCast Solid Surface Freestanding Bath -Satin Silk White

Code: BL1620TCB

## **Specifications**

- Material: TitanCast Solid Surface
- Requires Waste: 40mm waste without overflow
- Optional TitanCast Pop-Up Waste is also available
- Weight: 80kg
- Made in South Africa
- Satin Silk is stocked in Australia