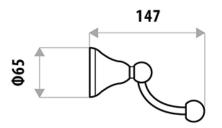

## **FEATURES:**

- / 750mm in length
- / Available in Chrome, White or Ivory
- / Optional Chrome or Gold Trims
- / Solid body construction
- / Classic design
- / High quality Chrome Finish
- / Matching Tapware