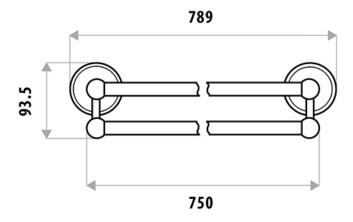

## **FEATURES:**

- / 750mm in length
- / Available in Chrome, White or Ivory
- / Optional Chrome or Gold Trims
- / Solid body construction
- / Classic design
- / High quality Chrome Finish
- / Matching Tapware