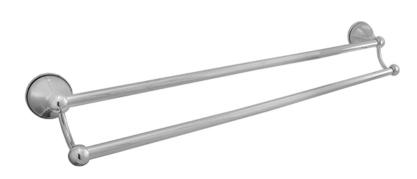

## BYRON DOUBLE TOWEL RAIL

PRODUCT CODE: BR1001B

Byron accessories matches our stylish Design tapware range. There is a range of accessories combining class and quality to suit any style home.

Like the tapware, this range comes in a variety of colours; White, ivory or chrome with the choice of gold or chrome trims.

## **FEATURES:**

- / 750mm in length
- / Available in Chrome, White or Ivory
- / Optional Chrome or Gold Trims
- / Solid body construction
- / Classic design
- / High quality Chrome Finish
- / Matching Tapware