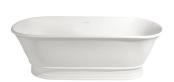

## Cambridge 156 x 74 TitanCast Solid Surface Freestanding Bath - Satin Silk White

Code: CA1560TCB

## **Specifications**

• Material: TitanCast Solid Surface

• Requires Waste: 40mm waste without overflow

• Optional TitanCast Pop-Up Waste is also available

• Bath Weigh: 104kg

• Water capacity: 140 Litres/140kg