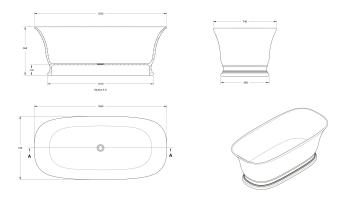

## Cambridge 156 x 74 TitanCast Solid Surface Freestanding Bath - Satin Silk White

Code: CA1560TCB

## **Specifications**

• Material: TitanCast Solid Surface

• Requires Waste: 40mm waste without overflow

• Optional TitanCast Pop-Up Waste is also available

• Bath Weigh: 104kg

• Water capacity: 140 Litres/140kg