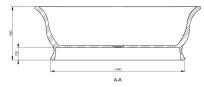

## **Specifications**

• Material: TitanCast Solid Surface

Requires Waste: 40mm waste without overflow

Optional TitanCast Pop-Up Waste is also available

Bath Weight: 118kg

Water capacity: 180 Litres/180kg

Made in South Africa