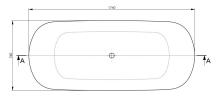

## **Specifications**

• Material: TitanCast Solid Surface

Requires Waste: 40mm waste without overflow

Optional TitanCast Pop-Up Waste is also available

Bath Weight: 118kg

Water capacity: 180 Litres/180kg

Made in South Africa