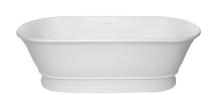

## Cambridge 174 x 76 TitanCast Solid Surface Freestanding Bath -Satin Silk White

Code: CA1740TCB