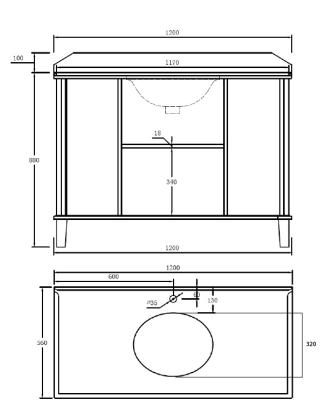

## Coventry 120 x 55 Single Bowl Satin White Vanity with Real Marble Top & Ceramic Undercounter Basin Code: CO120W

## **Specifications**

- Top Material: Genuine Carrara marble
- Basin Material: Ceramic
- Vanity Material: Genuine rubberwood timber
- Vanity Finish: White Polyurethane Satin
- Requires waste: 32mm with overflow
- Tap Holes Available: One or three
- Configuration: Two soft close doors, six soft close drawers
- Knob handles available in matte black and chrome, antique brass available upon request
- Includes internal shelf
- Includes 100mm high marble splashback
- Suitable for P-trap and S-trap installation