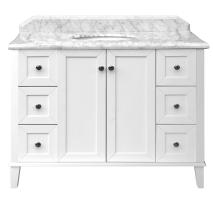

## Coventry 120 x 55 Single Bowl Satin White Vanity with Real Marble Top & Ceramic Undercounter Basin Code: CO120W

## **Specifications**

- Top Material: Genuine Carrara marble
- Basin Material: Ceramic
- Vanity Material: Genuine rubberwood timber
- Vanity Finish: White Polyurethane Satin
- Requires waste: 32mm with overflow
- Tap Holes Available: One or three
- Configuration: Two soft close doors, six soft close drawers
- Knob handles available in matte black and chrome, antique brass available upon request
- Includes internal shelf
- Includes 100mm high marble splashback
- Suitable for P-trap and S-trap installation