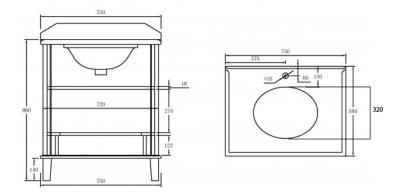

## Coventry 75 x 55 Satin White Vanity with Real Marble Top & **Ceramic Undercounter Basin**

Code: CO75W

## **Specifications**

- Top Material: Genuine Carrara marble
- · Basin Material: Ceramic
- Vanity Material: Genuine rubberwood timber
- Vanity Finish: White Polyurethane Satin
- Requires waste: 32mm with overflow
- Tap Holes Available: One or three
- Configuration: Two soft close doors, to one internal door
- · Knob handles available in matte black and chrome, antique brass available upon request
- · Includes internal shelf
- Includes 100mm high marble splashback
- Suitable for P-trap and S-trap installation
- Natural stone variations: Marble is a natural material so each top is one of a kind. As it is a product of nature, it is prone to variations in colour, shade, pattern, texture, and density; all of which are inherent in such natural materials. It is these characteristics that add to the beauty and charm of the material.