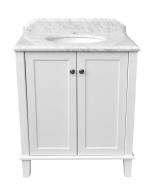

## Coventry 75 x 55 Satin White Vanity with Real Marble Top & **Ceramic Undercounter Basin**

Code: CO75W

## **Specifications**

- Top Material: Genuine Carrara marble
- · Basin Material: Ceramic
- Vanity Material: Genuine rubberwood timber
- Vanity Finish: White Polyurethane Satin
- Requires waste: 32mm with overflow
- Tap Holes Available: One or three
- Configuration: Two soft close doors, to one internal door
- · Knob handles available in matte black and chrome, antique brass available upon request
- · Includes internal shelf
- Includes 100mm high marble splashback
- Suitable for P-trap and S-trap installation
- Natural stone variations: Marble is a natural material so each top is one of a kind. As it is a product of nature, it is prone to variations in colour, shade, pattern, texture, and density; all of which are inherent in such natural materials. It is these characteristics that add to the beauty and charm of the material.