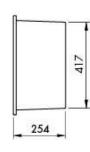

## Cuisine 81 x 48 Inset / Undermount Fine Fireclay Sink

Code: CU81FS

- Material: Fine Fireclay
- Finish: White Gloss
- Waste outlets included: 90x50mm Stainless Steel Basket Wastes
- Mounting options: Inset & Undermount
- Capacity: 58L
- Internal depth: 220mm
- Suitable for use with food waste disposer we recommend purchase of an extended flange and a model with anti-vibration collar
- Note: Fine Fireclay is a natural product and therefore subject to variations. This should be seen as a quality that adds to its unique natural beauty. Variations +/- 2% to the specifications are common and acceptable and are within industry tolerance. We always recommend the cabinet maker and stone provider has the actual sink with them to measure before making cabinetry or cutting stone. For more information please visit our Installation Care & Warranty page or Contact Us.