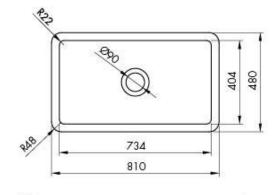

## Cuisine 81 x 48 Inset / Undermount Fine Fireclay Sink

Code: CU81FS

- Material: Fine Fireclay
- Finish: White Gloss
- Waste outlets included: 90x50mm Stainless Steel Basket Wastes
- Mounting options: Inset & Undermount
- Capacity: 58L
- Internal depth: 220mm
- Suitable for use with food waste disposer we recommend purchase of an extended flange and a model with anti-vibration collar
- Note: Fine Fireclay is a natural product and therefore subject to variations. This should be seen as a quality that adds to its unique natural beauty. Variations +/- 2% to the specifications are common and acceptable and are within industry tolerance. We always recommend the cabinet maker and stone provider has the actual sink with them to measure before making cabinetry or cutting stone. For more information please visit our Installation Care & Warranty page or Contact Us.