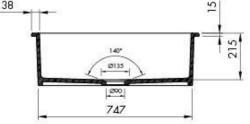

## Cuisine 81 x 48 Inset / Undermount Fine Fireclay Sink

Code: CU81FS

- Material: Fine Fireclay
- Finish: White Gloss
- Waste outlets included: 90x50mm Stainless Steel Basket Wastes
- Mounting options: Inset & Undermount
- Capacity: 58L
- Internal depth: 220mm
- Suitable for use with food waste disposer we recommend purchase of an extended flange and a model with anti-vibration collar
- Note: Fine Fireclay is a natural product and therefore subject to variations. This should be seen as a quality that adds to its unique natural beauty. Variations +/- 2% to the specifications are common and acceptable and are within industry tolerance. We always recommend the cabinet maker and stone provider has the actual sink with them to measure before making cabinetry or cutting stone. For more information please visit our Installation Care & Warranty page or Contact Us.