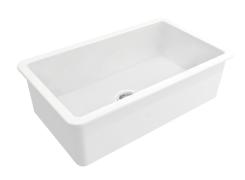

## Cuisine 81 x 48 Inset / Undermount Fine Fireclay Sink

Code: CU81FS

- Material: Fine Fireclay
- Finish: White Gloss
- Waste outlets included: 90x50mm Stainless Steel Basket Wastes
- Mounting options: Inset & Undermount
- Capacity: 58L
- Internal depth: 220mm
- Suitable for use with food waste disposer we recommend purchase of an extended flange and a model with anti-vibration collar
- Note: Fine Fireclay is a natural product and therefore subject to variations. This should be seen as a quality that adds to its unique natural beauty. Variations +/- 2% to the specifications are common and acceptable and are within industry tolerance. We always recommend the cabinet maker and stone provider has the actual sink with them to measure before making cabinetry or cutting stone. For more information please visit our Installation Care & Warranty page or Contact Us.