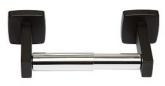

## DESIGNER\_ML255

Single Toilet Roll Holder in Designer Black

## Specification

|  | Material       | #304 Stainless Steel Mounts,<br>Chrome Plated ABS Roller                                    |
|--|----------------|---------------------------------------------------------------------------------------------|
|  | Finish         | Designer Matte Black                                                                        |
|  | Mounting       | Surface Mount Concealed Fix                                                                 |
|  | Capacity       | Holds one standard toilet roll                                                              |
|  | Also Available | ML255: Satin Stainless Steel                                                                |
|  | Note           | * This unit is accessible compliant when installed in accordance with AS1428.1. guidelines. |