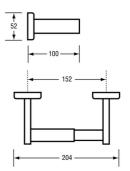

## DESIGNER\_ML255

Single Toilet Roll Holder in Designer Black

## Specification

|  | Material       | #304 Stainless Steel Mounts,<br>Chrome Plated ABS Roller                                    |
|--|----------------|---------------------------------------------------------------------------------------------|
|  | Finish         | Designer Matte Black                                                                        |
|  | Mounting       | Surface Mount Concealed Fix                                                                 |
|  | Capacity       | Holds one standard toilet roll                                                              |
|  | Also Available | ML255: Satin Stainless Steel                                                                |
|  | Note           | * This unit is accessible compliant when installed in accordance with AS1428.1. guidelines. |