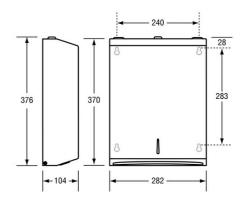

## Specification

| Material             | #304 Stainless Steel                                                                        |
|----------------------|---------------------------------------------------------------------------------------------|
| Finish               | Designer Matte Black                                                                        |
| Mounting             | Surface Mount Concealed Fix                                                                 |
| Dimensions           | 376mmH x 282mmW x 104mmD                                                                    |
| Features             | Unit fitted with tumbler lock                                                               |
|                      | Front View Paper Indicator                                                                  |
| Also Available       | ML725SS MK2: Satin Stainless Steel                                                          |
|                      | ML725W_MK2:White                                                                            |
| Note                 | Unit is supplied with 2 keys                                                                |
|                      | * This unit is accessible compliant when installed in accordance with AS1428.1. guidelines. |
| Consumable<br>Advice | Requires Standard size commercial paper towel                                               |
| Consumable           | Slim Paper Towel - <u>ML_PT_SLIM</u>                                                        |