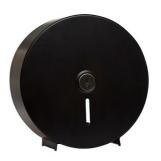

## DESIGNER\_ML841

Lockable Jumbo Toilet Roll Dispenser in Designer Black

## Specification

| Material          | #304 Stainless Steel                                                    |
|-------------------|-------------------------------------------------------------------------|
| Finish            | Designer Matte Black                                                    |
| Mounting          | Surface Mount Concealed Fix                                             |
| Features          | Unit fitted with security lock                                          |
| Capacity          | Standard Roll up to 108mm Wide Sheet x 300m Long                        |
| Consumable Advice | Unit holds 1 Jumbo standard Toilet Roll up to 108mm wide x 300m long    |
| Note              | Unit is supplied with 1 key.                                            |
|                   | Spare lock and key can be purchased separately, use code ML841_LOCK_KEY |
|                   | Spare key can be purchased separately, use code ML841_KEY               |
| Also Available    | ML841: Stainless Steel                                                  |