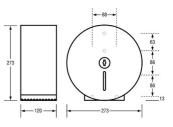

## Specification

| Material          | #304 Stainless Steel                                                    |
|-------------------|-------------------------------------------------------------------------|
| Finish            | Designer Matte Black                                                    |
| Mounting          | Surface Mount Concealed Fix                                             |
| Features          | Unit fitted with security lock                                          |
| Capacity          | Standard Roll up to 108mm Wide Sheet x 300m Long                        |
| Consumable Advice | Unit holds 1 Jumbo standard Toilet Roll up to 108mm wide x 300m long    |
| Note              | Unit is supplied with 1 key.                                            |
|                   | Spare lock and key can be purchased separately, use code ML841_LOCK_KEY |
|                   | Spare key can be purchased separately, use code ML841_KEY               |
| Also Available    | ML841: Stainless Steel                                                  |