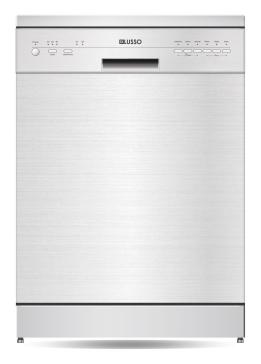

## **Dishwasher – DW260GS**

## **Product Specifications \***

| Finish                 | Stainless steel                                                                                                                           |
|------------------------|-------------------------------------------------------------------------------------------------------------------------------------------|
| Dimensions             | 600 (W) x 600 (D) x 845mm (H)                                                                                                             |
| WELS Water Efficiency  | 4 stars                                                                                                                                   |
| WELS Water Consumption | 11.8L                                                                                                                                     |
| Energy Rating          | 3 stars                                                                                                                                   |
| Noise level            | 52dB                                                                                                                                      |
| Controls               | Electronic press controls                                                                                                                 |
| Functions              | 6 washing programs                                                                                                                        |
| Features               | 12 place settings Full stainless steel door and display panel Dry+ option Concealed heating element Cutlery basket Delay start Child lock |
| Warranty               | 3 years                                                                                                                                   |