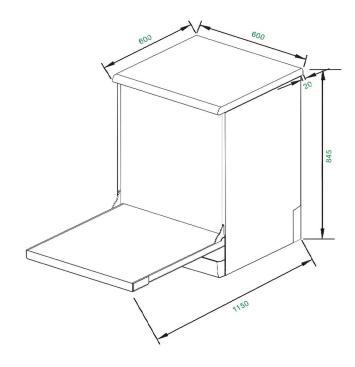

## **Product Specifications \***

| Finish                 | Stainless steel                                                                                                                           |
|------------------------|-------------------------------------------------------------------------------------------------------------------------------------------|
| Dimensions             | 600 (W) x 600 (D) x 845mm (H)                                                                                                             |
| WELS Water Efficiency  | 4 stars                                                                                                                                   |
| WELS Water Consumption | 11.8L                                                                                                                                     |
| Energy Rating          | 3 stars                                                                                                                                   |
| Noise level            | 52dB                                                                                                                                      |
| Controls               | Electronic press controls                                                                                                                 |
| Functions              | 6 washing programs                                                                                                                        |
| Features               | 12 place settings Full stainless steel door and display panel Dry+ option Concealed heating element Cutlery basket Delay start Child lock |
| Warranty               | 3 years                                                                                                                                   |

<sup>\*</sup>Specifications and product size may change without notice. Shinda International is not responsible for any errors or omissions.

All dimensions and images are for illustrative purposes and cut-outs should be based on physical product measurements.