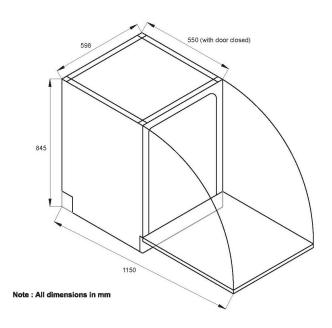

## **Product Specifications \***

| Finish        | Stainless steel                                                                                                                                                                                |
|---------------|------------------------------------------------------------------------------------------------------------------------------------------------------------------------------------------------|
| Dimensions    | 598 (W) x 550 (D) x 845mm (H)                                                                                                                                                                  |
| Water Rating  | 4.5 stars                                                                                                                                                                                      |
| Energy Rating | 3.5 stars                                                                                                                                                                                      |
| Controls      | Push button controls with LED display                                                                                                                                                          |
| Functions     | 8 washing programs                                                                                                                                                                             |
| Features      | 14 place settings Turbo drying Half load option Concealed heating element Foldable lower racks Height adjustable upper basket Third level cutlery drawer Aquasafe flood protection Delay start |
| Options       | Door panel with handle                                                                                                                                                                         |
| Warranty      | 3 years                                                                                                                                                                                        |

<sup>\*</sup>Specifications and product size may change without notice. Shinda International is not responsible for any errors or omissions.

All dimensions and images are for illustrative purposes and cut-outs should be based on physical product measurements.