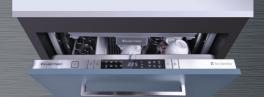

## **Fully** Integrated Dishwasher

## Model: DW6031

## **BLDC** motor with 10 year warranty

- Multi tilt and split third row cutlery tray
- Sensor touch controls in finger print resistant stainless steel
- 15 place settings
- Self cleaning filter system
- LED interior lighting
- 8 wash programs with 24 optional variations
- Residual hot air drying with extra hot rinse cycle
- Whisper quiet 45dBa
- Up to 24 hour delayed start on hourly intervals
- Three option spray pattern, top bottom or both
- Space saving sliding detergent dispenser
- 70°C sanitation cycle / Operating light floor beam
- 15 minute super rinse and 30 minute wash fast
- Easy lift top basket for large platters
- Agua Stop, Anti overflow and Anti flood protection
- Height adjustable cabinet
- Energy rating 4 stars
- WELS water rating 5 stars
- 11.8 Litres per wash
- In accordance with AS/NZS 6400

Door panel not included and is for illustration purposes only.

Internal LED light

Protection

Self Cleaning Filte System

Third row cutlery tray

Whisper Quiet

70°C sanitation cycle

Delayed start