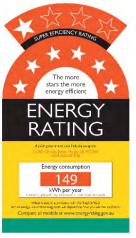

#### SPECIFICATIONS:

| Energy Consumption | 149 KwH per year |  |
|--------------------|------------------|--|
| Voltage            | 220-240V         |  |
| Weight             | 47.8kg (net)     |  |
| Barcode            | 9347726028484    |  |