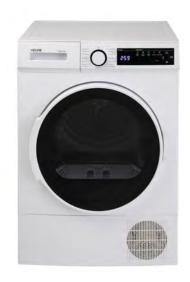

## 8KG

# **Heat Pump Dryer**

PRODUCT CODE: **E8HPCDW** 

Optional Stack Frame (STACKWDW) - to suit matching Front Loader (EFL75KWH)

#### **FEATURES:**

- + 8kg drying capacity
- + Cotton Extra Dry function
- + Delay start
- + Refresh function
- + Internal light
- Delicate anti-crease function
- Adjustable feet
- + 7 star energy rating
- + Drainage hose included (refer user manual for **optional** installation)