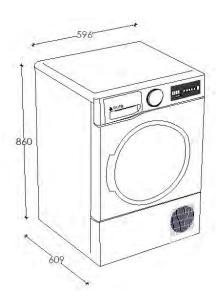

KwH per year |  |
|--------------------|------------------|--|
| Voltage            | 220-240V         |  |
| Weight             | 47.8kg (net)     |  |
| Barcode            | 9347726028484    |  |





## euro appliances



### PRODUCT DIMENSIONS

596mm Width x 609mm Depth x 860mm Height

## **KEY FUNCTIONS**

#### **EXPRESS 34**

1kg of synthetics shirts spun at high speed in the washing machine are dried in 34 minutes.

#### TIME DRYING

This option can be selected by pressing Time Drying option button and program starts by pressing Start/Pause button. Long pressing on time drying button changes time continuously.

#### CHILD LOCK FUNCTION

For your safety, lock controls of this machine.

### INSTALLATION INFORMATION

Please refer qualified installer to our product instruction manual.