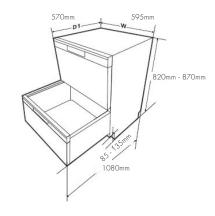

SKETS

Adjustable internal racks, to ensure space or larger or smaller cooking utensils and dishes.

#### SIMPLE ELECTRONIC PROGRAM CONTROLLER

This drawer dishwasher operates via an electronic push button control. You can select your preferred program by using the electronic push buttons on the top right of the front panel.

#### **7 WASH PROGRAMS**

The drawer dishwasher provides you with the choice of 7 different wash programs to ensure you can select the type of wash which best suits whether it be those few dirty dishes or after that large dinner party.

# INSTALLATION INFORMATION

Please refer qualified installer to our product instruction

#### FILTER CLEANING INFORMATION

Drain pump filter: requires cleaning monthly. This will ensure no interruptions with the dishwasher operation.