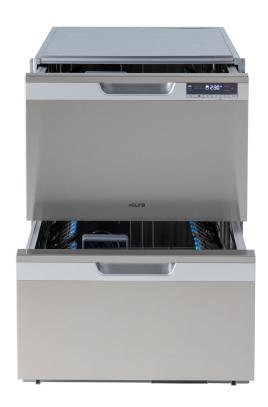

# 60cm In-Built Double Drawer

# **DISHWASHER**

PRODUCT CODE: EDD60S

#### **FEATURES:**

- 7 place setting per drawer
- Stainless Steel Cavity & Spray Arms
- 24 hour delay function
- Extra dry function
- Revolutionary Dry & Fresh function
- Easy load baskets
- Independent or simultaneous wash cycles
- True half load efficiency
- Possibility to use a basket when the other is running

#### 14 PLACE SETTINGS (7 PLACE SETTING PER **DRAWER)**

With two 7-place drawers, enjoy the flexibility of using either drawers or both drawers simultaneously.