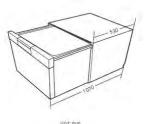

SKETS

Adjustable internal wracks, to ensure space or larger or smaller cooking utensils and dishes.

#### SIMPLE ELECTRONIC PROGRAM CONTROLLER

This drawer dishwasher operates via an electronic push button control. You can select your preferred program by using the electronic push buttons on the top right of the front panel.

#### **7 WASH PROGRAMS**

The drawer dishwasher provides you with the choice of 7 different wash programs to ensure you can select the type of wash which best suits whether it be those few dirty dishes or after that large dinner party.

#### INSTALLATION INFORMATION

Please refer qualified installer to our product instruction manual.

# FILTER CLEANING INFORMATION

Drain pump filter: requires cleaning monthly. This will ensure no interruptions with the dishwasher