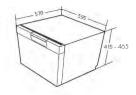

BASKETS

Adjustable internal wracks, to ensure space or larger or smaller cooking utensils and dishes.

#### SIMPLE ELECTRONIC PROGRAM CONTROLLER

This drawer dishwasher operates via an electronic push button control. You can select your preferred program by using the electronic push buttons on the top right of the front panel.

#### **7 WASH PROGRAMS**

The drawer dishwasher provides you with the choice of 7 different wash programs to ensure you can select the type of wash which best suits whether it be those few dirty dishes or after that large dinner party.

#### INSTALLATION INFORMATION

Please refer qualified installer to our product instruction manual.

# FILTER CLEANING INFORMATION

Drain pump filter: requires cleaning monthly. This will ensure no interruptions with the dishwasher