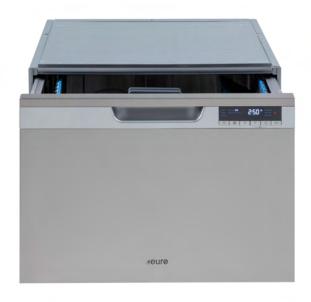

# 60cm In-Built Single Drawer **DISHWASHER**

PRODUCT CODE: EDS60S

#### **7 PLACE SETTING**

Single drawer dishwasher with 7 place setting, enjoy the fast wash and flexible load options in a convenient space saving single drawer.

#### SIMPLE ELECTRONIC PROGRAM CONTROLLER

This drawer dishwasher operates via an electronic push button control. You can select your preferred program by using the electronic push buttons on the top right of the front panel.