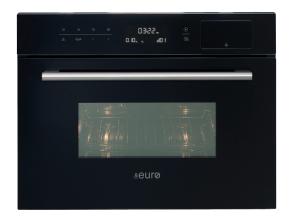

# 45cm Combi Microwave + Steam

# **COMPACT OVEN**

PRODUCT CODE: **EO45SMWB** 

## **FEATURES:**

- 13 Multi-functions
- 40 Auto cooking menus
- 34Lt volume capacity
- Digital touch control with LED display
- Flat bed microwave
- Cooking temperature 50°C-220°C
- Cooling fan system
- Triple glazed door
- Child safety lock
- Black glass finish