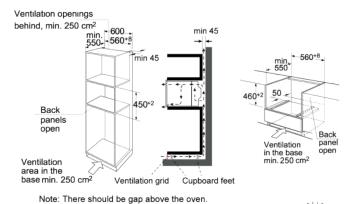

Consumption       | Input power (steam): 1500w Input power (microwave): 1550w Output power (microwave): 900w Input power (convection): 1900w Output power (grill): 1300w Max input: 3450w |
| Oven Volume Capacity    | 34L Cavity Size                                                                                                                                                       |
| Weight                  | 33.3kg                                                                                                                                                                |
|                         |                                                                                                                                                                       |

# PRODUCT DIMENSIONS:







\* 20 mm for metal fascias