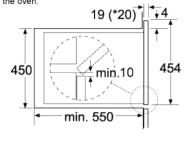

umption       | Input power (steam): 1500w Input power (microwave): 1550w Output power (microwave): 900w Input power (convection): 1900w Output power (grill): 1300w Max input: 3450w |
| Oven Volume Capacity    | 34L Cavity Size                                                                                                                                                       |
| Weight                  | 33.3kg                                                                                                                                                                |
|                         |                                                                                                                                                                       |

# PRODUCT DIMENSIONS:







\* 20 mm for metal fascias