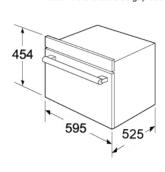

nsumption       | Input power (steam): 1500w Input power (microwave): 1550w Output power (microwave): 900w Input power (convection): 1900w Output power (grill): 1300w Max input: 3450w |
| Oven Volume Capacity    | 34L Cavity Size                                                                                                                                                       |
| Weight                  | 33.3kg                                                                                                                                                                |
|                         |                                                                                                                                                                       |

# PRODUCT DIMENSIONS:







\* 20 mm for metal fascias