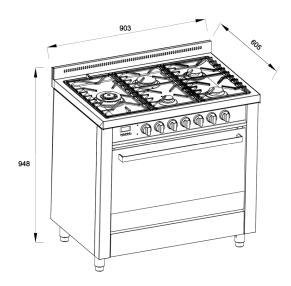

| Product Specifications* |                                                                                                                                                                                                                                                                                                                                                                                                                                                                                                                                                                                                                                                                                                                                                                                                                                                                                                                                                                                                                                                                                                                                                                                                                                                                                                                                                                                                                                                                                                                                                                                                                                                                                                                                                                                                                                                                                                                                                                                                                                                                                                                               |                                |
|-------------------------|-------------------------------------------------------------------------------------------------------------------------------------------------------------------------------------------------------------------------------------------------------------------------------------------------------------------------------------------------------------------------------------------------------------------------------------------------------------------------------------------------------------------------------------------------------------------------------------------------------------------------------------------------------------------------------------------------------------------------------------------------------------------------------------------------------------------------------------------------------------------------------------------------------------------------------------------------------------------------------------------------------------------------------------------------------------------------------------------------------------------------------------------------------------------------------------------------------------------------------------------------------------------------------------------------------------------------------------------------------------------------------------------------------------------------------------------------------------------------------------------------------------------------------------------------------------------------------------------------------------------------------------------------------------------------------------------------------------------------------------------------------------------------------------------------------------------------------------------------------------------------------------------------------------------------------------------------------------------------------------------------------------------------------------------------------------------------------------------------------------------------------|--------------------------------|
| Hob                     | 5 burner gas cooktop with side wok burner  Cast iron trivets                                                                                                                                                                                                                                                                                                                                                                                                                                                                                                                                                                                                                                                                                                                                                                                                                                                                                                                                                                                                                                                                                                                                                                                                                                                                                                                                                                                                                                                                                                                                                                                                                                                                                                                                                                                                                                                                                                                                                                                                                                                                  | Italian SABAF burners with FFD |
|                         |                                                                                                                                                                                                                                                                                                                                                                                                                                                                                                                                                                                                                                                                                                                                                                                                                                                                                                                                                                                                                                                                                                                                                                                                                                                                                                                                                                                                                                                                                                                                                                                                                                                                                                                                                                                                                                                                                                                                                                                                                                                                                                                               | Triple ring wok burner         |
|                         |                                                                                                                                                                                                                                                                                                                                                                                                                                                                                                                                                                                                                                                                                                                                                                                                                                                                                                                                                                                                                                                                                                                                                                                                                                                                                                                                                                                                                                                                                                                                                                                                                                                                                                                                                                                                                                                                                                                                                                                                                                                                                                                               |                                |
| Burners                 | Wok (12.5 mj/hr)                                                                                                                                                                                                                                                                                                                                                                                                                                                                                                                                                                                                                                                                                                                                                                                                                                                                                                                                                                                                                                                                                                                                                                                                                                                                                                                                                                                                                                                                                                                                                                                                                                                                                                                                                                                                                                                                                                                                                                                                                                                                                                              | 2 x Medium (6.7 mj/hr)         |
|                         | Large (11.5mj/hr)                                                                                                                                                                                                                                                                                                                                                                                                                                                                                                                                                                                                                                                                                                                                                                                                                                                                                                                                                                                                                                                                                                                                                                                                                                                                                                                                                                                                                                                                                                                                                                                                                                                                                                                                                                                                                                                                                                                                                                                                                                                                                                             | Auxiliary (4.0 mj/hr)          |
| Oven                    | 98L capacity    State   State |                                |
|                         | 10 Functions                                                                                                                                                                                                                                                                                                                                                                                                                                                                                                                                                                                                                                                                                                                                                                                                                                                                                                                                                                                                                                                                                                                                                                                                                                                                                                                                                                                                                                                                                                                                                                                                                                                                                                                                                                                                                                                                                                                                                                                                                                                                                                                  |                                |
|                         | LED Programmable timer                                                                                                                                                                                                                                                                                                                                                                                                                                                                                                                                                                                                                                                                                                                                                                                                                                                                                                                                                                                                                                                                                                                                                                                                                                                                                                                                                                                                                                                                                                                                                                                                                                                                                                                                                                                                                                                                                                                                                                                                                                                                                                        |                                |
|                         | Triple glazed removable cool touch door                                                                                                                                                                                                                                                                                                                                                                                                                                                                                                                                                                                                                                                                                                                                                                                                                                                                                                                                                                                                                                                                                                                                                                                                                                                                                                                                                                                                                                                                                                                                                                                                                                                                                                                                                                                                                                                                                                                                                                                                                                                                                       |                                |
|                         | Cavity Cooling System                                                                                                                                                                                                                                                                                                                                                                                                                                                                                                                                                                                                                                                                                                                                                                                                                                                                                                                                                                                                                                                                                                                                                                                                                                                                                                                                                                                                                                                                                                                                                                                                                                                                                                                                                                                                                                                                                                                                                                                                                                                                                                         |                                |
| Dimensions              | 903 (W) x 605 (D) x 948mm (H)                                                                                                                                                                                                                                                                                                                                                                                                                                                                                                                                                                                                                                                                                                                                                                                                                                                                                                                                                                                                                                                                                                                                                                                                                                                                                                                                                                                                                                                                                                                                                                                                                                                                                                                                                                                                                                                                                                                                                                                                                                                                                                 |                                |
| Power Source            | Cooktop — Natural gas / LPG                                                                                                                                                                                                                                                                                                                                                                                                                                                                                                                                                                                                                                                                                                                                                                                                                                                                                                                                                                                                                                                                                                                                                                                                                                                                                                                                                                                                                                                                                                                                                                                                                                                                                                                                                                                                                                                                                                                                                                                                                                                                                                   |                                |
|                         | Oven — Electric                                                                                                                                                                                                                                                                                                                                                                                                                                                                                                                                                                                                                                                                                                                                                                                                                                                                                                                                                                                                                                                                                                                                                                                                                                                                                                                                                                                                                                                                                                                                                                                                                                                                                                                                                                                                                                                                                                                                                                                                                                                                                                               |                                |
| Standard Accessories    | 4 x telescopic rails                                                                                                                                                                                                                                                                                                                                                                                                                                                                                                                                                                                                                                                                                                                                                                                                                                                                                                                                                                                                                                                                                                                                                                                                                                                                                                                                                                                                                                                                                                                                                                                                                                                                                                                                                                                                                                                                                                                                                                                                                                                                                                          | 1 x grill insert               |
|                         | 2 x telescopic racks                                                                                                                                                                                                                                                                                                                                                                                                                                                                                                                                                                                                                                                                                                                                                                                                                                                                                                                                                                                                                                                                                                                                                                                                                                                                                                                                                                                                                                                                                                                                                                                                                                                                                                                                                                                                                                                                                                                                                                                                                                                                                                          | 1 x rack tong                  |
|                         | 1 x telescopic baking tray                                                                                                                                                                                                                                                                                                                                                                                                                                                                                                                                                                                                                                                                                                                                                                                                                                                                                                                                                                                                                                                                                                                                                                                                                                                                                                                                                                                                                                                                                                                                                                                                                                                                                                                                                                                                                                                                                                                                                                                                                                                                                                    | Pull out storage drawer        |
| Options                 | Stainless steel kickboard                                                                                                                                                                                                                                                                                                                                                                                                                                                                                                                                                                                                                                                                                                                                                                                                                                                                                                                                                                                                                                                                                                                                                                                                                                                                                                                                                                                                                                                                                                                                                                                                                                                                                                                                                                                                                                                                                                                                                                                                                                                                                                     |                                |
| Shelves                 | 4 positions                                                                                                                                                                                                                                                                                                                                                                                                                                                                                                                                                                                                                                                                                                                                                                                                                                                                                                                                                                                                                                                                                                                                                                                                                                                                                                                                                                                                                                                                                                                                                                                                                                                                                                                                                                                                                                                                                                                                                                                                                                                                                                                   |                                |
| Warranty                | 3 years                                                                                                                                                                                                                                                                                                                                                                                                                                                                                                                                                                                                                                                                                                                                                                                                                                                                                                                                                                                                                                                                                                                                                                                                                                                                                                                                                                                                                                                                                                                                                                                                                                                                                                                                                                                                                                                                                                                                                                                                                                                                                                                       |                                |