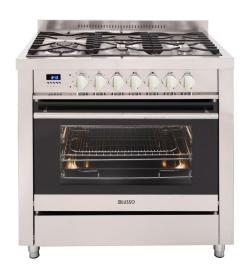

## Freestanding Dual Fuel Cooker 900mm — FS909G5SSD

Head Office: Unit 7, 9 Mavis Street, Revesby Queensland: 27B Prosperity Place, Geebung Victoria: 5 Independent Way, Ravenhall

<sup>\*</sup> Specifications and product size may change without notice. Shinda Australia is not responsible for any errors or omissions. All dimensions and images are for illustrative purposes and cut-outs should be based on physical product measurements.

| Product Specifications* |                                                                                                                                                                                                                                                                                                                                                                                                                                                                                                                                                                                                                                                                                                                                                                                                                                                                                                                                                                                                                                                                                                                                                                                                                                                                                                                                                                                                                                                                                                                                                                                                                                                                                                                                                                                                                                                                                                                                                                                                                                                                                                                               |                                |
|-------------------------|-------------------------------------------------------------------------------------------------------------------------------------------------------------------------------------------------------------------------------------------------------------------------------------------------------------------------------------------------------------------------------------------------------------------------------------------------------------------------------------------------------------------------------------------------------------------------------------------------------------------------------------------------------------------------------------------------------------------------------------------------------------------------------------------------------------------------------------------------------------------------------------------------------------------------------------------------------------------------------------------------------------------------------------------------------------------------------------------------------------------------------------------------------------------------------------------------------------------------------------------------------------------------------------------------------------------------------------------------------------------------------------------------------------------------------------------------------------------------------------------------------------------------------------------------------------------------------------------------------------------------------------------------------------------------------------------------------------------------------------------------------------------------------------------------------------------------------------------------------------------------------------------------------------------------------------------------------------------------------------------------------------------------------------------------------------------------------------------------------------------------------|--------------------------------|
| Hob                     | 5 burner gas cooktop with side wok burner  Cast iron trivets                                                                                                                                                                                                                                                                                                                                                                                                                                                                                                                                                                                                                                                                                                                                                                                                                                                                                                                                                                                                                                                                                                                                                                                                                                                                                                                                                                                                                                                                                                                                                                                                                                                                                                                                                                                                                                                                                                                                                                                                                                                                  | Italian SABAF burners with FFD |
|                         |                                                                                                                                                                                                                                                                                                                                                                                                                                                                                                                                                                                                                                                                                                                                                                                                                                                                                                                                                                                                                                                                                                                                                                                                                                                                                                                                                                                                                                                                                                                                                                                                                                                                                                                                                                                                                                                                                                                                                                                                                                                                                                                               | Triple ring wok burner         |
|                         |                                                                                                                                                                                                                                                                                                                                                                                                                                                                                                                                                                                                                                                                                                                                                                                                                                                                                                                                                                                                                                                                                                                                                                                                                                                                                                                                                                                                                                                                                                                                                                                                                                                                                                                                                                                                                                                                                                                                                                                                                                                                                                                               |                                |
| Burners                 | Wok (12.5 mj/hr)                                                                                                                                                                                                                                                                                                                                                                                                                                                                                                                                                                                                                                                                                                                                                                                                                                                                                                                                                                                                                                                                                                                                                                                                                                                                                                                                                                                                                                                                                                                                                                                                                                                                                                                                                                                                                                                                                                                                                                                                                                                                                                              | 2 x Medium (6.7 mj/hr)         |
|                         | Large (11.5mj/hr)                                                                                                                                                                                                                                                                                                                                                                                                                                                                                                                                                                                                                                                                                                                                                                                                                                                                                                                                                                                                                                                                                                                                                                                                                                                                                                                                                                                                                                                                                                                                                                                                                                                                                                                                                                                                                                                                                                                                                                                                                                                                                                             | Auxiliary (4.0 mj/hr)          |
| Oven                    | 98L capacity    State   State |                                |
|                         | 10 Functions                                                                                                                                                                                                                                                                                                                                                                                                                                                                                                                                                                                                                                                                                                                                                                                                                                                                                                                                                                                                                                                                                                                                                                                                                                                                                                                                                                                                                                                                                                                                                                                                                                                                                                                                                                                                                                                                                                                                                                                                                                                                                                                  |                                |
|                         | LED Programmable timer                                                                                                                                                                                                                                                                                                                                                                                                                                                                                                                                                                                                                                                                                                                                                                                                                                                                                                                                                                                                                                                                                                                                                                                                                                                                                                                                                                                                                                                                                                                                                                                                                                                                                                                                                                                                                                                                                                                                                                                                                                                                                                        |                                |
|                         | Triple glazed removable cool touch door                                                                                                                                                                                                                                                                                                                                                                                                                                                                                                                                                                                                                                                                                                                                                                                                                                                                                                                                                                                                                                                                                                                                                                                                                                                                                                                                                                                                                                                                                                                                                                                                                                                                                                                                                                                                                                                                                                                                                                                                                                                                                       |                                |
|                         | Cavity Cooling System                                                                                                                                                                                                                                                                                                                                                                                                                                                                                                                                                                                                                                                                                                                                                                                                                                                                                                                                                                                                                                                                                                                                                                                                                                                                                                                                                                                                                                                                                                                                                                                                                                                                                                                                                                                                                                                                                                                                                                                                                                                                                                         |                                |
| Dimensions              | 903 (W) x 605 (D) x 948mm (H)                                                                                                                                                                                                                                                                                                                                                                                                                                                                                                                                                                                                                                                                                                                                                                                                                                                                                                                                                                                                                                                                                                                                                                                                                                                                                                                                                                                                                                                                                                                                                                                                                                                                                                                                                                                                                                                                                                                                                                                                                                                                                                 |                                |
| Power Source            | Cooktop — Natural gas / LPG                                                                                                                                                                                                                                                                                                                                                                                                                                                                                                                                                                                                                                                                                                                                                                                                                                                                                                                                                                                                                                                                                                                                                                                                                                                                                                                                                                                                                                                                                                                                                                                                                                                                                                                                                                                                                                                                                                                                                                                                                                                                                                   |                                |
|                         | Oven — Electric                                                                                                                                                                                                                                                                                                                                                                                                                                                                                                                                                                                                                                                                                                                                                                                                                                                                                                                                                                                                                                                                                                                                                                                                                                                                                                                                                                                                                                                                                                                                                                                                                                                                                                                                                                                                                                                                                                                                                                                                                                                                                                               |                                |
| Standard Accessories    | 4 x telescopic rails                                                                                                                                                                                                                                                                                                                                                                                                                                                                                                                                                                                                                                                                                                                                                                                                                                                                                                                                                                                                                                                                                                                                                                                                                                                                                                                                                                                                                                                                                                                                                                                                                                                                                                                                                                                                                                                                                                                                                                                                                                                                                                          | 1 x grill insert               |
|                         | 2 x telescopic racks                                                                                                                                                                                                                                                                                                                                                                                                                                                                                                                                                                                                                                                                                                                                                                                                                                                                                                                                                                                                                                                                                                                                                                                                                                                                                                                                                                                                                                                                                                                                                                                                                                                                                                                                                                                                                                                                                                                                                                                                                                                                                                          | 1 x rack tong                  |
|                         | 1 x telescopic baking tray                                                                                                                                                                                                                                                                                                                                                                                                                                                                                                                                                                                                                                                                                                                                                                                                                                                                                                                                                                                                                                                                                                                                                                                                                                                                                                                                                                                                                                                                                                                                                                                                                                                                                                                                                                                                                                                                                                                                                                                                                                                                                                    | Pull out storage drawer        |
| Options                 | Stainless steel kickboard                                                                                                                                                                                                                                                                                                                                                                                                                                                                                                                                                                                                                                                                                                                                                                                                                                                                                                                                                                                                                                                                                                                                                                                                                                                                                                                                                                                                                                                                                                                                                                                                                                                                                                                                                                                                                                                                                                                                                                                                                                                                                                     |                                |
| Shelves                 | 4 positions                                                                                                                                                                                                                                                                                                                                                                                                                                                                                                                                                                                                                                                                                                                                                                                                                                                                                                                                                                                                                                                                                                                                                                                                                                                                                                                                                                                                                                                                                                                                                                                                                                                                                                                                                                                                                                                                                                                                                                                                                                                                                                                   |                                |
| Warranty                | 3 years                                                                                                                                                                                                                                                                                                                                                                                                                                                                                                                                                                                                                                                                                                                                                                                                                                                                                                                                                                                                                                                                                                                                                                                                                                                                                                                                                                                                                                                                                                                                                                                                                                                                                                                                                                                                                                                                                                                                                                                                                                                                                                                       |                                |