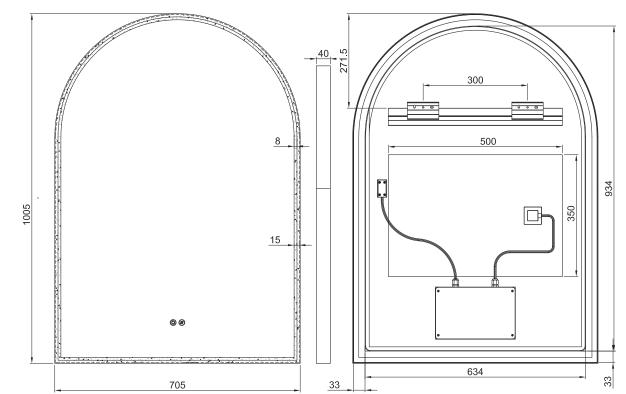

| SPECIFICATIONS |          |  |
|----------------|----------|--|
| WIDTH          | 705mm    |  |
| HEIGHT         | 1005mm   |  |
| DEPTH          | 40mm     |  |
| WEIGHT         | 11kg     |  |
| ORIENTATION    | Portrait |  |
|                |          |  |

| LIGHTING SPECIFICATIONS |               |  |  |
|-------------------------|---------------|--|--|
| ССТ                     | 2700K - 6500K |  |  |
| CRI                     | >80           |  |  |

#### INSTALLATION

Wall mount

Input voltage: 220-240v 50Hz

Disclaimer: All LED Products requiring hardwiring must be installed by a licensed electrician in accordance with local regulations. Sizes are in mm and nominal and should be checked prior to installation. Actual colours may vary so please check colour samples before ordering. Installation is acceptance of our products. Installation of faulty, warped, chipped or damaged products will void our warranty.