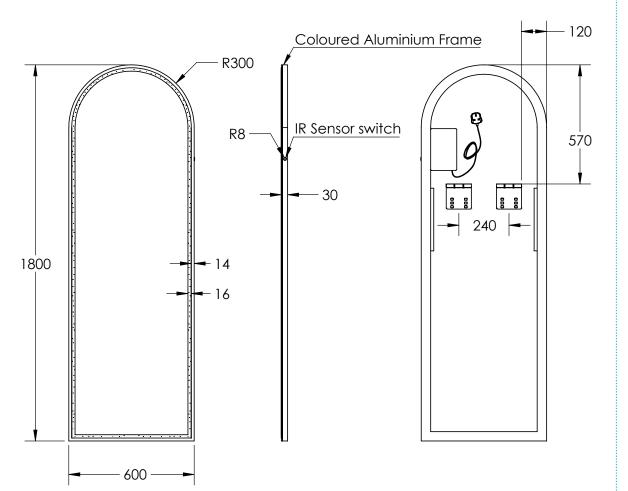

## **GREAT GREAT ARCH 600**

## PRODUCT CODE FINISHES Matt White Aluminium Frame GGAR60-MW Matt Black Aluminium Frame GGAR60-MB

## LED MIRROR

| SPECIFICATIONS |          |
|----------------|----------|
| WIDTH          | 600mm    |
| HEIGHT         | 1800mm   |
| DEPTH          | 30mm     |
| WEIGHT         | 20kg     |
| ORIENTATION    | Portrait |
| -              |          |

| LIGHTING SPECIFICATIONS |               |  |
|-------------------------|---------------|--|
| ССТ                     | 2700K - 6500K |  |
| CRI                     | >80           |  |

| INSTALLATIO | Ì |
|-------------|---|
|-------------|---|

Wall mount

Plug-in (1.5m)

Input voltage: 220-240v 50Hz

| FEATURES                                                                 |
|--------------------------------------------------------------------------|
| Copper Free Mirror                                                       |
| LED Lighting                                                             |
| (Adjustable Colour Temperature)                                          |
| Frontlit                                                                 |
| Infrared Sensor Switch (Must be 15cm<br>away from any object or surface) |