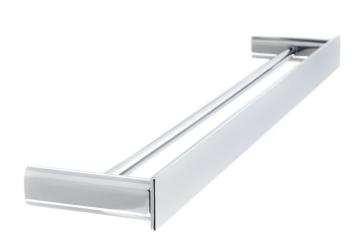

## THE GABE DOUBLE TOWEL RAIL

PRODUCT CODE: GR1701

The stunning Gabe Accessories now completes the portfolio collection under this range. Offering a bold, minimalist and refined finish and available in 5 colours, The Gabe Accessories will create a strong impression in your bathroom. Manufactured from 304 Grade Stainless Steel and available in quality finishes of Chrome, Matte Black, Gun Metal, Brushed Gold and Brushed Nickel you can create your own look with matching Mixers and Showers.

## **FEATURES:**

- / Architecturally inspired modern design
- / Available in Chrome, Matte Black, Gun Metal, Brushed Gold and Brushed Nickel
- / Matching Shower, Mixer and Tapware Ranges
- / Manufactured from 304 Grade Stainless Steel