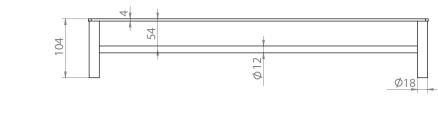

## THE GABE DOUBLE TOWEL RAIL

PRODUCT CODE: GR1701

The stunning Gabe Accessories now completes the portfolio collection under this range. Offering a bold, minimalist and refined finish and available in 5 colours, The Gabe Accessories will create a strong impression in your bathroom. Manufactured from 304 Grade Stainless Steel and available in quality finishes of Chrome, Matte Black, Gun Metal, Brushed Gold and Brushed Nickel you can create your own look with matching Mixers and Showers.