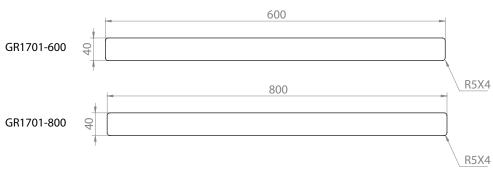

## THE GABE DOUBLE TOWEL RAIL

PRODUCT CODE: GR1701

The stunning Gabe Accessories now completes the portfolio collection under this range. Offering a bold, minimalist and refined finish and available in 5 colours, The Gabe Accessories will create a strong impression in your bathroom. Manufactured from 304 Grade Stainless Steel and available in quality finishes of Chrome, Matte Black, Gun Metal, Brushed Gold and Brushed Nickel you can create your own look with matching Mixers and Showers.