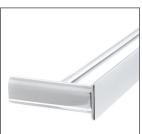

## THE GABE DOUBLE TOWEL RAIL

PRODUCT CODE: GR1701

The stunning Gabe Accessories now completes the portfolio collection under this range. Offering a bold, minimalist and refined finish and available in 5 colours, The Gabe Accessories will create a strong impression in your bathroom. Manufactured from 304 Grade Stainless Steel and available in quality finishes of Chrome, Matte Black, Gun Metal, Brushed Gold and Brushed Nickel you can create your own look with matching Mixers and Showers.

## **FEATURES:**

- / Architecturally inspired modern design
- / Available in Chrome, Matte Black, Gun Metal, Brushed Gold and Brushed Nickel
- / Matching Shower, Mixer and Tapware Ranges
- / Manufactured from 304 Grade Stainless Steel