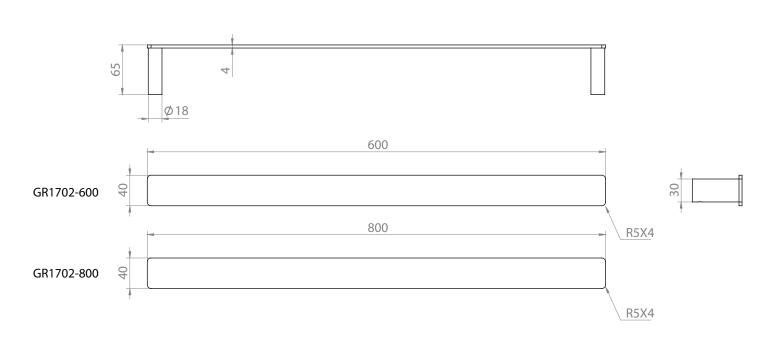

## THE GABE SINGLE TOWEL RAIL

PRODUCT CODE: GR1702

The stunning Gabe Accessories now completes the portfolio collection under this range. Offering a bold, minimalist and refined finish and available in 5 colours, The Gabe Accessories will create a strong impression in your bathroom. Manufactured from 304 Grade Stainless Steel and available in quality finishes of Chrome, Matte Black, Gun Metal, Brushed Gold and Brushed Nickel you can create your own look with matching Mixers and Showers.