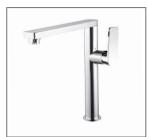

s the portfolio collection under this range. Offering a bold, minimalist and refined finish and available in 5 colours, The Gabe Accessories will create a strong impression in your bathroom. Manufactured from 304 Grade Stainless Steel and available in quality finishes of Chrome, Matte Black, Gun Metal, Brushed Gold and Brushed Nickel you can create your own look with matching Mixers and Showers.

The Gabe Collection – "Everything to create your dream design"

## **FEATURES:**

- / Architecturally inspired modern design
- / Available in Chrome, Matte Black, Gun Metal, Brushed Gold and Brushed Nickel
- / Matching Shower, Mixer and Tapware Ranges
- / Manufactured from 304 Grade Stainless Steel

WARRANTY: 5 Year Warranty\*







BRUSHED GOLD



## ARCHITECTURALLY INSPIRED



MATCHING MIXERS