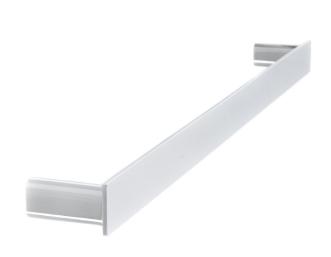

## THE GABE SINGLE TOWEL RAIL

PRODUCT CODE: GR1702

The stunning Gabe Accessories now completes the portfolio collection under this range. Offering a bold, minimalist and refined finish and available in 5 colours, The Gabe Accessories will create a strong impression in your bathroom. Manufactured from 304 Grade Stainless Steel and available in quality finishes of Chrome, Matte Black, Gun Metal, Brushed Gold and Brushed Nickel you can create your own look with matching Mixers and Showers.

## **FEATURES:**

- / Architecturally inspired modern design
- / Available in Chrome, Matte Black, Gun Metal, Brushed Gold and Brushed Nickel
- / Matching Shower, Mixer and Tapware Ranges
- / Manufactured from 304 Grade Stainless Steel