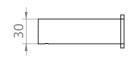

## THE GABE SHELF

PRODUCT CODE: GR1703

The stunning Gabe Accessories now completes the portfolio collection under this range. Offering a bold, minimalist and refined finish and available in 5 colours, The Gabe Accessories will create a strong impression in your bathroom. Manufactured from 304 Grade Stainless Steel and available in quality finishes of Chrome, Matte Black, Gun Metal, Brushed Gold and Brushed Nickel you can create your own look with matching Mixers and Showers.