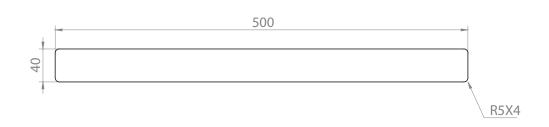

## THE GABE SHELF

PRODUCT CODE: GR1703

The stunning Gabe Accessories now completes the portfolio collection under this range. Offering a bold, minimalist and refined finish and available in 5 colours, The Gabe Accessories will create a strong impression in your bathroom. Manufactured from 304 Grade Stainless Steel and available in quality finishes of Chrome, Matte Black, Gun Metal, Brushed Gold and Brushed Nickel you can create your own look with matching Mixers and Showers.