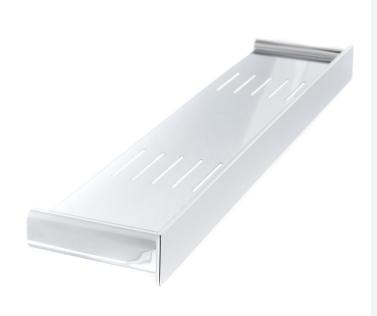

## THE GABE SHELF

PRODUCT CODE: GR1703

The stunning Gabe Accessories now completes the portfolio collection under this range. Offering a bold, minimalist and refined finish and available in 5 colours, The Gabe Accessories will create a strong impression in your bathroom. Manufactured from 304 Grade Stainless Steel and available in quality finishes of Chrome, Matte Black, Gun Metal, Brushed Gold and Brushed Nickel you can create your own look with matching Mixers and Showers.

## **FEATURES:**

- / Architecturally inspired modern design
- / Available in Chrome, Matte Black, Gun Metal, Brushed Gold and Brushed Nickel
- / Matching Shower, Mixer and Tapware Ranges
- / Manufactured from 304 Grade Stainless Steel

## ARCHITECTURALLY INSPIRED