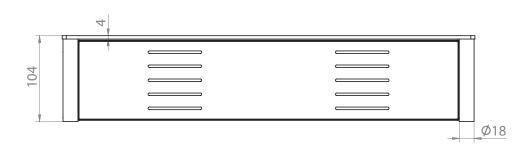

## THE GABE SHELF

PRODUCT CODE: GR1703

The stunning Gabe Accessories now completes the portfolio collection under this range. Offering a bold, minimalist and refined finish and available in 5 colours, The Gabe Accessories will create a strong impression in your bathroom. Manufactured from 304 Grade Stainless Steel and available in quality finishes of Chrome, Matte Black, Gun Metal, Brushed Gold and Brushed Nickel you can create your own look with matching Mixers and Showers.