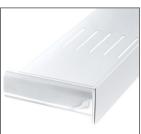

## THE GABE SHELF

PRODUCT CODE: GR1703

The stunning Gabe Accessories now completes the portfolio collection under this range. Offering a bold, minimalist and refined finish and available in 5 colours, The Gabe Accessories will create a strong impression in your bathroom. Manufactured from 304 Grade Stainless Steel and available in quality finishes of Chrome, Matte Black, Gun Metal, Brushed Gold and Brushed Nickel you can create your own look with matching Mixers and Showers.

## **FEATURES:**

- / Architecturally inspired modern design
- / Available in Chrome, Matte Black, Gun Metal, Brushed Gold and Brushed Nickel
- / Matching Shower, Mixer and Tapware Ranges
- / Manufactured from 304 Grade Stainless Steel