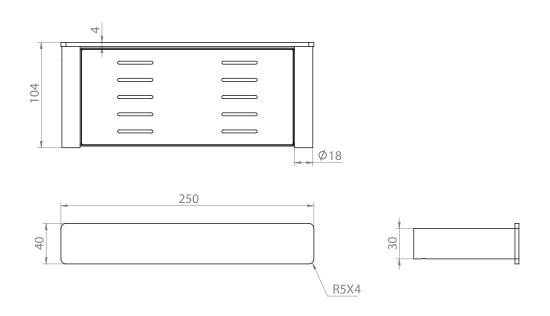

## THE GABE SOAP HOLDER

PRODUCT CODE: GR1707

The stunning Gabe Accessories now completes the portfolio collection under this range. Offering a bold, minimalist and refined finish and available in 5 colours, The Gabe Accessories will create a strong impression in your bathroom. Manufactured from 304 Grade Stainless Steel and available in quality finishes of Chrome, Matte Black, Gun Metal, Brushed Gold and Brushed Nickel you can create your own look with matching Mixers and Showers.