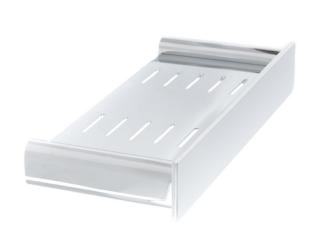

## THE GABE SOAP HOLDER

PRODUCT CODE: GR1707

The stunning Gabe Accessories now completes the portfolio collection under this range. Offering a bold, minimalist and refined finish and available in 5 colours, The Gabe Accessories will create a strong impression in your bathroom. Manufactured from 304 Grade Stainless Steel and available in quality finishes of Chrome, Matte Black, Gun Metal, Brushed Gold and Brushed Nickel you can create your own look with matching Mixers and Showers.

## **FEATURES:**

- / Architecturally inspired modern design
- / Available in Chrome, Matte Black, Gun Metal, Brushed Gold and Brushed Nickel
- / Matching Shower, Mixer and Tapware Ranges
- / Manufactured from 304 Grade Stainless Steel