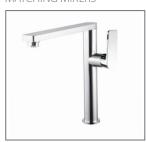

er this range. Offering a bold, minimalist and refined finish and available in 5 colours, The Gabe Accessories will create a strong impression in your bathroom. Manufactured from 304 Grade Stainless Steel and available in quality finishes of Chrome, Matte Black, Gun Metal, Brushed Gold and Brushed Nickel you can create your own look with matching Mixers and Showers.

The Gabe Collection – "Everything to create your dream design"

## **FEATURES:**

- / Architecturally inspired modern design
- / Available in Chrome, Matte Black, Gun Metal, Brushed Gold and Brushed Nickel
- / Matching Shower, Mixer and Tapware Ranges
- / Manufactured from 304 Grade Stainless Steel

WARRANTY: 5 Year Warranty\*





MATTE BLACK



BRUSHED GOLD

BRUSHED NICKEL

## ARCHITECTURALLY INSPIRED



## MATCHING MIXERS