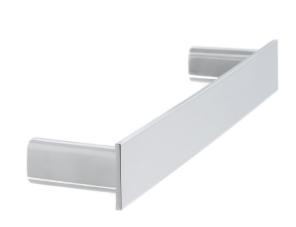

## THE GABE HAND TOWEL HOLDER

PRODUCT CODE: GR1709

The stunning Gabe Accessories now completes the portfolio collection under this range. Offering a bold, minimalist and refined finish and available in 5 colours, The Gabe Accessories will create a strong impression in your bathroom. Manufactured from 304 Grade Stainless Steel and available in quality finishes of Chrome, Matte Black, Gun Metal, Brushed Gold and Brushed Nickel you can create your own look with matching Mixers and Showers.

## **FEATURES:**

- / Architecturally inspired modern design
- / Available in Chrome, Matte Black, Gun Metal, Brushed Gold and Brushed Nickel
- / Matching Shower, Mixer and Tapware Ranges
- / Manufactured from 304 Grade Stainless Steel