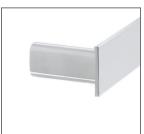

## THE GABE HAND TOWEL HOLDER

PRODUCT CODE: GR1709

The stunning Gabe Accessories now completes the portfolio collection under this range. Offering a bold, minimalist and refined finish and available in 5 colours, The Gabe Accessories will create a strong impression in your bathroom. Manufactured from 304 Grade Stainless Steel and available in quality finishes of Chrome, Matte Black, Gun Metal, Brushed Gold and Brushed Nickel you can create your own look with matching Mixers and Showers.

## **FEATURES:**

- / Architecturally inspired modern design
- / Available in Chrome, Matte Black, Gun Metal, Brushed Gold and Brushed Nickel
- / Matching Shower, Mixer and Tapware Ranges
- / Manufactured from 304 Grade Stainless Steel