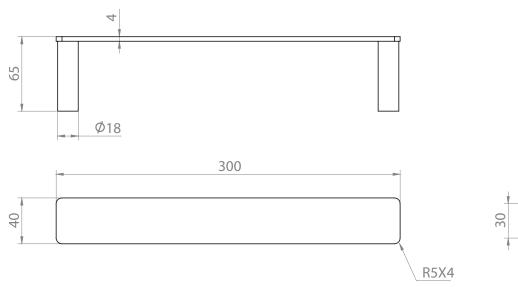

## THE GABE HAND TOWEL HOLDER

PRODUCT CODE: GR1709

The stunning Gabe Accessories now completes the portfolio collection under this range. Offering a bold, minimalist and refined finish and available in 5 colours, The Gabe Accessories will create a strong impression in your bathroom. Manufactured from 304 Grade Stainless Steel and available in quality finishes of Chrome, Matte Black, Gun Metal, Brushed Gold and Brushed Nickel you can create your own look with matching Mixers and Showers.