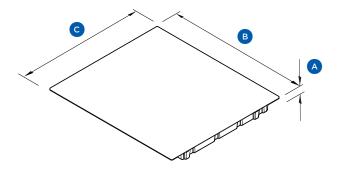

### PRODUCT DIMENSIONS

|   |                | mm  |
|---|----------------|-----|
| Α | Overall height | 60  |
| В | Overall width  | 590 |
| С | Overall depth  | 520 |