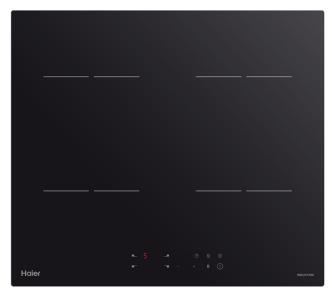

# Induction Cooktop, Low Current 60cm, 4 zones

#### **FEATURES**

- 19.7A rated current and 4.5kW rated power can be used with existing wiring for cost effective
- Versatile black glass finish to suit a range of kitchen designs
- Four cook zones with precise heat control
- Energy-efficient induction technology
- Surface remains cool-to-touch until cookware is placed on it
- Instant-response heating for busy lives
- Easy-to-clean glass surface
- Intuitive slide controls
- Child lock for safety
- Designed to pair with a Haier oven in matching black glass