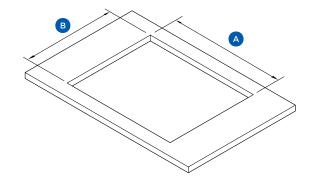

### **CAVITY DIMENSIONS**

|   |                         | mm  |
|---|-------------------------|-----|
| Α | Overall width of cutout | 562 |
| В | Overall depth of cutout | 492 |