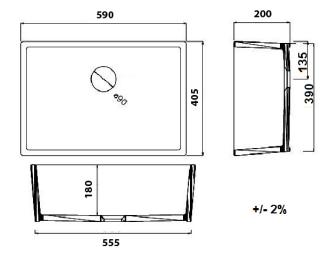

Capacity: 36L

• Internal depth: 180mm

• Suitable for use with food waste disposer - we recommend purchase of an extended flange and a model with anti-vibration collar

 Note: Fine Fireclay is a natural product and therefore subject to variations. This should be seen as a quality that adds to its unique natural beauty. Variations +/- 2% to the specifications are common and acceptable and are within industry tolerance. We always recommend the cabinet maker and stone provider has the actual sink with them to measure before making cabinetry or cutting stone. For more information please visit our Installation Care & Warranty page or Contact Us.