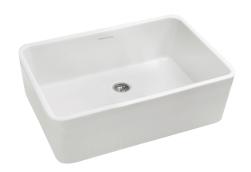

## Galdor 60 x 41 Fine Fireclay Sink

**Code:** HG6040

## **Specifications**

 Material: Fine Fireclay • Finish: White Gloss

Waste Outlet Included: 90x50mm Basket Waste

· Mounting options: Butler (front showing), Counter Top (not glazed on back), Under Counter (framework required)