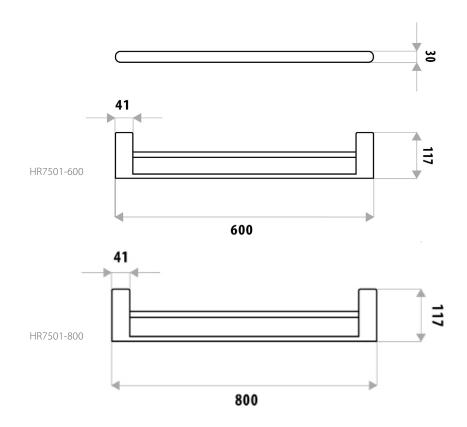

## **FEATURES:**

- / Available in 600mm or 800mm
- / 304 Grade Stainless Steel construction
- / Organic design
- / High quality Electroplated Black Finish
- / Matching ranges available

WARRANTY: 5 Year Warranty\*