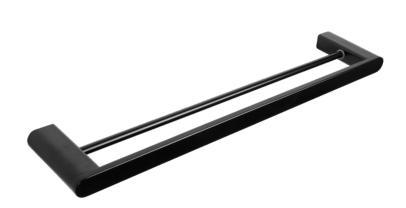

## HUNTINGWOOD DOUBLE TOWEL RAIL

PRODUCT CODE: HR7501ORB

Huntingwood accessories are designed to match the Liberty and Huntingwood mixers. A beautifully modern design featuring organic curves.

With 304 Grade Stainless Steel construction and two high quality finishes, these accessories will be a highlight to any bathroom.

## **FEATURES:**

- / Available in 600mm or 800mm
- / 304 Grade Stainless Steel construction
- / Organic design
- / High quality Electroplated Black Finish
- / Matching ranges available

WARRANTY: 5 Year Warranty\*