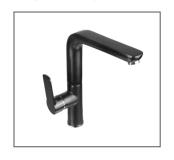

## HUNTINGWOOD DOUBLE TOWEL RAIL

PRODUCT CODE: HR7501ORB

Huntingwood accessories are designed to match the Liberty and Huntingwood mixers. A beautifully modern design featuring organic curves.

With 304 Grade Stainless Steel construction and two high quality finishes, these accessories will be a highlight to any bathroom.

## AVAILABLE IN CHROME & BLACK

ORGANIC DESIGN

MATCHING MIXERS